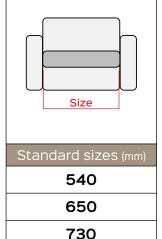

## SPAZIO D.S. motorized

BETWEEN HUMAN AND TECHNOLOGY

800 880

Different sizes available

Code PF5115-XXX

2YEARS Mechanism 2YEARS Actuator Warranty

Benefit: SPAZIO D.S. motorized is a product that stands out from the homonymous family for its deep seat, which combined with the flap in the footboard, give the user an experience of unprecedented comfort. In fact, the greater depth of the seat (+70mm) and the increased footrest thanks to the subottoman, allow the manufacturer to use a single