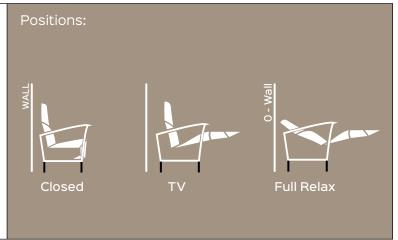

mattress keeping the same width between the seat and footboard. Designed for use inside upholstered open base (high feet), thanks to the electric handling the user has infinite relaxation positions, the whole wire wall (0-wall). Possibility, on request, to customize the finishes of the exposed parts.