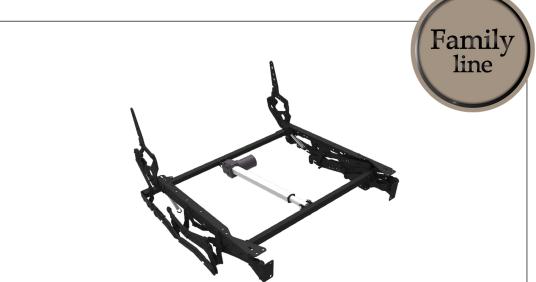

## SPAZIO D.S. motorized

BETWEEN HUMAN AND TECHNOLOGY

800 880

Different sizes available

Code PF5115-XXX

2YEARS Mechanism 2YEARS Actuator Warranty

Benefit: SPAZIO D.S. motorized is a product that stands out from the homonymous family for its deep seat, which combined with the flap in the footboard, give the user an experience of unprecedented comfort. In fact, the greater depth of the seat (+70mm) and the increased footrest thanks to the subottoman, allow the manufacturer to use a single

mattress keeping the same width between the seat and footboard. Designed for use inside upholstered open base (high feet), thanks to the electric handling the user has infinite relaxation positions, the whole wire wall (0-wall). Possibility, on request, to customize the finishes of the exposed parts.