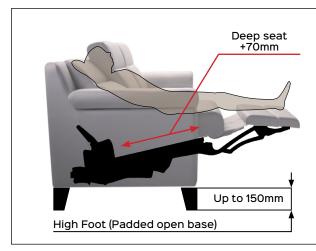

## SPAZIO D.S. motorized

BETWEEN HUMAN AND TECHNOLOGY

800 880

Different sizes available

Code PF5115-XXX

2YEARS Mechanism 2YEARS Actuator Warranty

Benefit: SPAZIO D.S. motorized is a product that stands out from the homonymous family for its deep seat, which combined with the flap in the footboard, give the user an experience of unprecedented comfort. In fact, the greater depth of the seat (+70mm) and the increased footrest thanks to the subottoman, allow the manufacturer to use a single

mattress keeping the same width between the seat and footboard. Designed for use inside upholstered open base (high feet), thanks to the electric handling the user has infinite relaxation positions, the whole wire wall (0-wall). Possibility, on request, to customize the finishes of the exposed parts.