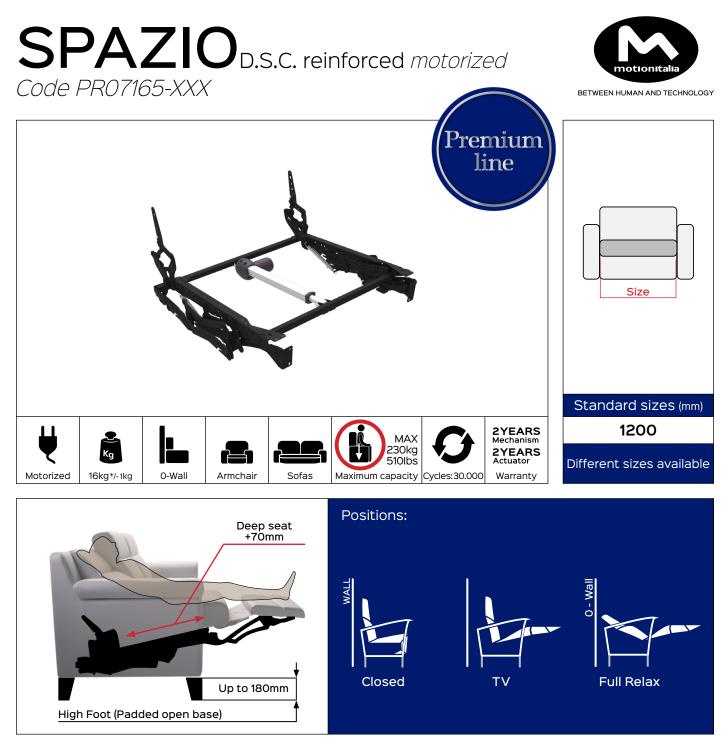

Benefit: SPAZIO D.S.C. motorized is the compact version (of 40 mm) of the homonymous SPAZIO D.S. In fact, as in the version D.S., the D.S.C. (Deep Seat Compact) is characterized by a deeper seat (+70mm) that in combination with the flap, allows manufacturers of padding to be able to use a single mattress keeping the same width between the seat and footboard. This mechanism, designed for the most spacious

seats (vacuum 1200mm), is in fact equipped with reinforced bars that make the structure more resistant. Thanks to the characteristic Compact, this product is ideal for use in contemporary upholstery, with open base (high feet up to 180 mm). The electrical adjustment allows the user to find the most comfortable position of use, all in safety, thanks to the characteristic O-Wall. Possibility, on request, to customize the finishes of the exposed parts.