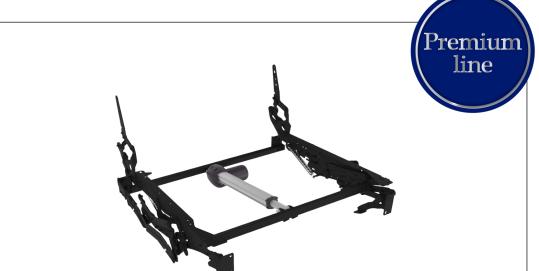

## SPAZIO D.S.C. open flap motorized

BETWEEN HUMAN AND TECHNOLOGY

Code PF2860-XXX

2YEARS Mechanism 2YEARS Actuator Warranty

Different sizes available

800 880

**Benefit:** Designed for a deeper and more compact seat (of 40 mm), SPAZIO D.S.C. open flap allows the manufacturer to realize sofas with a more slim design (open base). Thanks to the flap (open flap), the mechanism allows a longer length of the last part of the footboard (+50mm). The electrical control

allows an endless range of relax positions (closed, Tv, full Relax). Various finishings are available on customer request for the visible parts of the mechanism. SPAZIO D.S.C. open flap is available only in the motorized version.