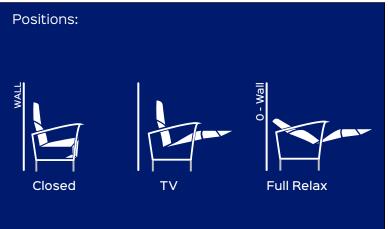

allows an endless range of relax positions (closed, Tv, full Relax). Various finishings are available on customer request for the visible parts of the mechanism. SPAZIO D.S.C. open flap is available only in the motorized version.