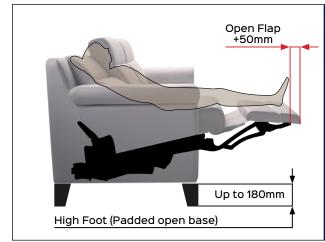

## SPAZIO D.S.C. open flap motorized

BETWEEN HUMAN AND TECHNOLOGY

Code PF2860-XXX

2YEARS Mechanism 2YEARS Actuator Warranty

Different sizes available

800 880

**Benefit:** Designed for a deeper and more compact seat (of 40 mm), SPAZIO D.S.C. open flap allows the manufacturer to realize sofas with a more slim design (open base). Thanks to the flap (open flap), the mechanism allows a longer length of the last part of the footboard (+50mm). The electrical control