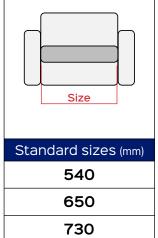

## SPAZIO D.S.C. open flap motorized

BETWEEN HUMAN AND TECHNOLOGY

Code PF2860-XXX

2YEARS Mechanism 2YEARS Actuator Warranty

Different sizes available

800 880

**Benefit:** Designed for a deeper and more compact seat (of 40 mm), SPAZIO D.S.C. open flap allows the manufacturer to realize sofas with a more slim design (open base). Thanks to the flap (open flap), the mechanism allows a longer length of the last part of the footboard (+50mm). The electrical control