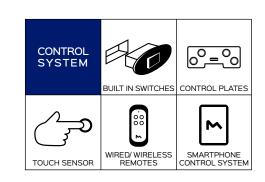

## SPAZIO D.S.C. open flap motorized

BETWEEN HUMAN AND TECHNOLOGY

Code PF2860-XXX

2YEARS Mechanism 2YEARS Actuator Warranty

Different sizes available

800 880

**Benefit:** Designed for a deeper and more compact seat (of 40 mm), SPAZIO D.S.C. open flap allows the manufacturer to realize sofas with a more slim design (open base). Thanks to the flap (open flap), the mechanism allows a longer length of the last part of the footboard (+50mm). The electrical control

allows an endless range of relax positions (closed, Tv, full Relax). Various finishings are available on customer request for the visible parts of the mechanism. SPAZIO D.S.C. open flap is available only in the motorized version.