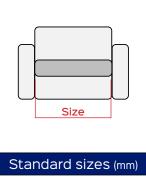

## SPAZIO D.S.C. motorized

BETWEEN HUMAN AND TECHNOLOGY

Code PF2975-XXX

| Standard sizes (mm) |
|---------------------|
| 540                 |
| 650                 |
| 730                 |
| 800                 |
| 880                 |

Different sizes available

**Benefit:** SPAZIO D.S.C. motorized is the compact version (of 40 mm) of the homonymous SPAZIO D.S. In fact, as in the version D.S., the D.S.C. (Deep Seat Compact) is characterized by a deeper seat (+70mm) that in combination with the flap, allows manufacturers of padding to be able to use a single mattress keeping the same width between the seat and footboard. Finally, thanks to the characteristic Compact, this