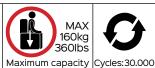

## SPAZIO D.S.C. motorized



BETWEEN HUMAN AND TECHNOLOGY

Code PF2975-XXX





| Standard sizes (mm) |
|---------------------|
| 540                 |
| 650                 |
| 730                 |
| 800                 |
| 880                 |

Different sizes available























**Benefit:** SPAZIO D.S.C. motorized is the compact version (of 40 mm) of the homonymous SPAZIO D.S. In fact, as in the version D.S., the D.S.C. (Deep Seat Compact) is characterized by a deeper seat (+70mm) that in combination with the flap, allows manufacturers of padding to be able to use a single mattress keeping the same width between the seat and footboard. Finally, thanks to the characteristic Compact, this

product is ideal for use in contemporary upholstery, with open base (high feet up to 180 mm). The electrical adjustment allows the user to find the most comfortable position of use, all in safety, thanks to the characteristic 0-Wall. Possibility, on request, to customize the finishes of the exposed parts. SPAZIO D.S.C. is available in the motorized version.

## Optional