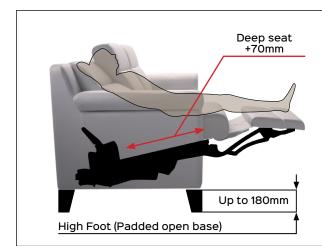

Different sizes available

**Benefit:** SPAZIO D.S.C. motorized is the compact version (of 40 mm) of the homonymous SPAZIO D.S. In fact, as in the version D.S., the D.S.C. (Deep Seat Compact) is characterized by a deeper seat (+70mm) that in combination with the flap, allows manufacturers of padding to be able to use a single mattress keeping the same width between the seat and footboard. Finally, thanks to the characteristic Compact, this

product is ideal for use in contemporary upholstery, with open base (high feet up to 180 mm). The electrical adjustment allows the user to find the most comfortable position of use, all in safety, thanks to the characteristic 0-Wall. Possibility, on request, to customize the finishes of the exposed parts. SPAZIO D.S.C. is available in the motorized version.