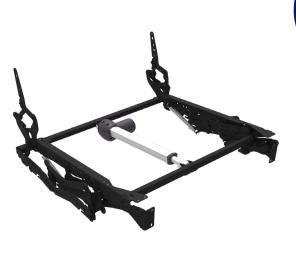

Different sizes available

**Benefit:** SPAZIO D.S.C. motorized is the compact version (of 40 mm) of the homonymous SPAZIO D.S. In fact, as in the version D.S., the D.S.C. (Deep Seat Compact) is characterized by a deeper seat (+70mm) that in combination with the flap, allows manufacturers of padding to be able to use a single mattress keeping the same width between the seat and footboard. Finally, thanks to the characteristic Compact, this

product is ideal for use in contemporary upholstery, with open base (high feet up to 180 mm). The electrical adjustment allows the user to find the most comfortable position of use, all in safety, thanks to the characteristic 0-Wall. Possibility, on request, to customize the finishes of the exposed parts. SPAZIO D.S.C. is available in the motorized version.