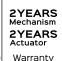

## SPAZIO D.S.C. motorized



BETWEEN HUMAN AND TECHNOLOGY

Code PF2975-XXX





| Standard sizes (mm) |
|---------------------|
| 540                 |
| 650                 |
| 730                 |
| 800                 |
| 880                 |

Different sizes available























**Benefit:** SPAZIO D.S.C. motorized is the compact version (of 40 mm) of the homonymous SPAZIO D.S. In fact, as in the version D.S., the D.S.C. (Deep Seat Compact) is characterized by a deeper seat (+70mm) that in combination with the flap, allows manufacturers of padding to be able to use a single mattress keeping the same width between the seat and footboard. Finally, thanks to the characteristic Compact, this

product is ideal for use in contemporary upholstery, with open base (high feet up to 180 mm). The electrical adjustment allows the user to find the most comfortable position of use, all in safety, thanks to the characteristic 0-Wall. Possibility, on request, to customize the finishes of the exposed parts. SPAZIO D.S.C. is available in the motorized version.

## Optional