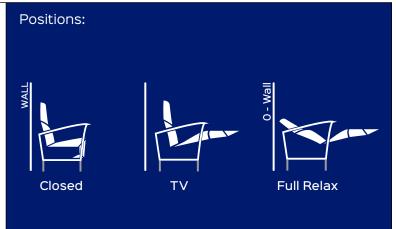

product is ideal for use in contemporary upholstery, with open base (high feet up to 180 mm). The electrical adjustment allows the user to find the most comfortable position of use, all in safety, thanks to the characteristic 0-Wall. Possibility, on request, to customize the finishes of the exposed parts. SPAZIO D.S.C. is available in the motorized version.