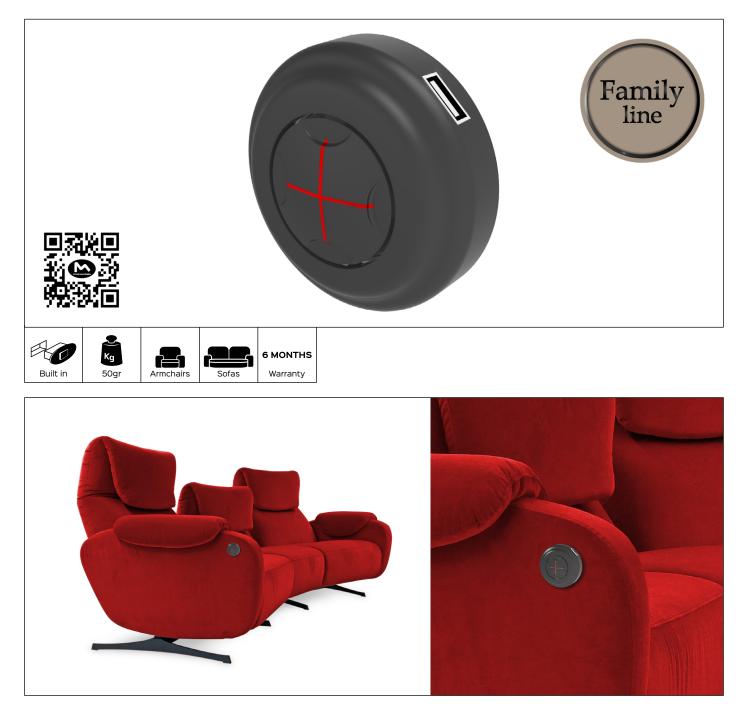

## **SPACESHIP**

Benefit: SPACESHIP is a versatile and functional built-in remote control. The innovative positioning of the USB port, on the side, at 45°, and no more on the front, allows to use the USB cable with complete safety. In this way, it is not subjected to accidental impacts and

the user can easily select the needed button to move the product. The backlit gives to Spaceship an elegant and innovatice feature. The four-positions tilting button allows to move one or two actuators. Spaceship can be installed both inside and outside the armrest.