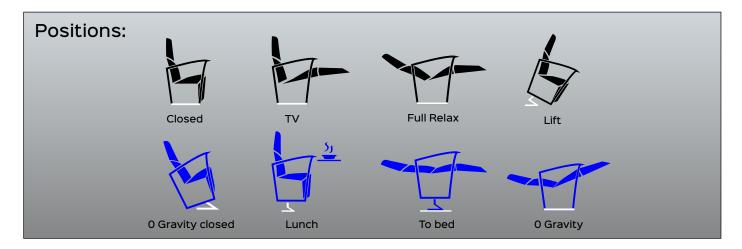

## ROCKY340 LIFT M5 ZERO GRAVITY

full optional example (LIFT position) for illustrative purposes

**Benefit:** The KEYMOTION mechanisms are entirely manufactured in Italy, from raw material, processing, assembly and final testing. The products are thoroughly checked before being shipped. The ROCKY340 lift M5 zero gravity is a mechanism designed to accompany in everyday life the person most in need, increasing the classic standard functions (closed, tv, relax). What distinguishes the ROCKY340 from the others in the industry is: the "Gravity 0" position. This position further amplifies the comfort you have in the "full relax" position. In addition, thanks to this additional inclination that aligns the legs to the heart, blood circulation is also improved. The "Lunch" position allows you to sit comfortably but at the right height and tilt to cope with the time of meals in complete safety and tranquility. The "To bed" position allows the person to move from the armchair directly to the bed without getting up from the upholstered. Finally, *the robotic kit with joystick* that allows the user to move independently in the house without help. This line of products also has as optional various types of trolleys designed to meet the various needs of the customer. The motorized version, for example, lifts the chair by about 5 cm with the person sitting so you can move it comfortably.