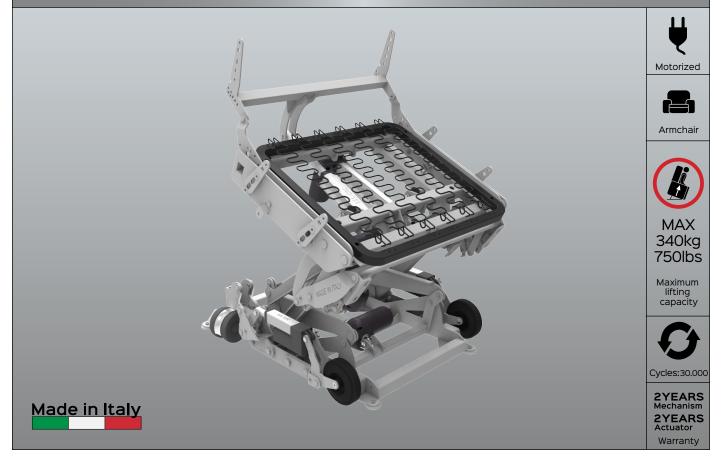

## ROCKY340 LIFT M5 ZERO GRAVITY

full optional example (LIFT position) for illustrative purposes

**Benefit:** The KEYMOTION mechanisms are entirely manufactured in Italy, from raw material, processing, assembly and final testing. The products are thoroughly checked before being shipped. The ROCKY340 lift M5 zero gravity is a mechanism designed to accompany in everyday life the person most in need, increasing the classic standard functions (closed, tv, relax). What distinguishes the ROCKY340 from the others in the industry is: the "Gravity 0" position. This position further amplifies the comfort you have in the "full relax" position. In addition, thanks to this additional inclination that aligns the legs to the heart, blood circulation is also improved. The "Lunch" position allows you to sit comfortably but at the right height and tilt to cope with the time of meals in complete safety and tranquility. The "To bed" position allows the person to move from the armchair directly to the bed without getting up from the upholstered. Finally, *the robotic kit with joystick* that allows the user to move independently in the house without help. This line of products also has as optional various types of trolleys designed to meet the various needs of the customer. The motorized version, for example, lifts the chair by about 5 cm with the person sitting so you can move it comfortably.

| COMPONENTS SITTING                                          |                                                                |                                           |                                                            |
|-------------------------------------------------------------|----------------------------------------------------------------|-------------------------------------------|------------------------------------------------------------|
| ROCKY 340 - SITTING                                         |                                                                | OPTIONAL SITTING FRAME                    |                                                            |
|                                                             | Standard<br>sizes XXX (mm)<br>700<br>800<br>900                |                                           | BUNNONNA<br>BUNNONNA<br>NUNNINA<br>NUNNNA                  |
| PR08360-MOP1-XXX                                            | YY                                                             |                                           |                                                            |
| Finishes:<br>GP (chrome grey)<br>CW (antimicrobial white)   |                                                                | PR08421-XXX-AA                            |                                                            |
| COMPONENTS KD backrest-seat                                 |                                                                |                                           |                                                            |
| KIT KD FOR REMOVABLE BACKREST                               |                                                                | KIT KD FOR REMOVABLE ARMRESTS             |                                                            |
| мосо2322                                                    |                                                                | PR08667-AA                                |                                                            |
| OPTIONAL TROLLEY                                            |                                                                |                                           |                                                            |
| TROLLEY MANUAL                                              | TROLLEY N                                                      | MOTORIZED TROLLEY MOTORIZED WITH JOYSTICK |                                                            |
|                                                             |                                                                |                                           |                                                            |
|                                                             | Maximum capacity 340kg / 750lbs                                |                                           | Maximum capacity person 200kg / 440lbs                     |
| PR08855-XXX-AA                                              | PR08860-MO-AA                                                  |                                           | PR08850-XXX-AA                                             |
| Lifting: manual<br>Movement: manual<br>with person on board | Lifting: motorized<br>Movement: manual<br>with person on board |                                           | Lifting: /<br>Movement: electrical<br>with person on board |