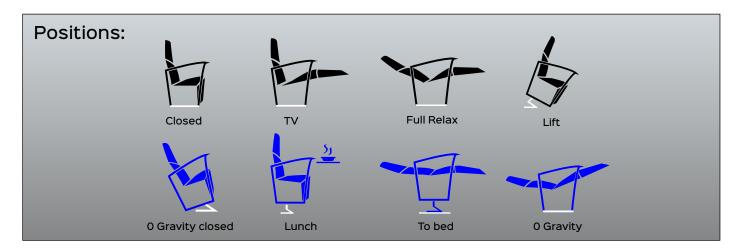

# ROCKY250 JFT M5 ZERO GRAVITY

**Benefit:** The KEYMOTION mechanisms are entirely manufactured in Italy, from raw material, processing, assembly and final testing. The products are thoroughly checked before being shipped. The ROCKY250 lift M5 zero gravity is a mechanism designed to accompany in everyday life the person most in need, increasing the classic standard functions (closed, tv, relax). What distinguishes the ROCKY250 from the others in the industry is: the "Gravity 0" position. This position further amplifies the comfort you have in the "full relax" position. In addition, thanks to this additional inclination that aligns the legs to the

heart, blood circulation is also improved. The "Lunch" position allows you to sit comfortably but at the right height and tilt to cope with the time of meals in complete safety and tranquility. The "To bed" position allows the person to move from the armchair directly to the bed without getting up from the upholstered. Finally, the robotic kit with joystick that allows the user to move independently in the house without help. This line of products also has as optional various types of trolleys designed to meet the various needs of the customer. The motorized version, for example, lifts the chair by about 5 cm with the person sitting so you can move it comfortably.