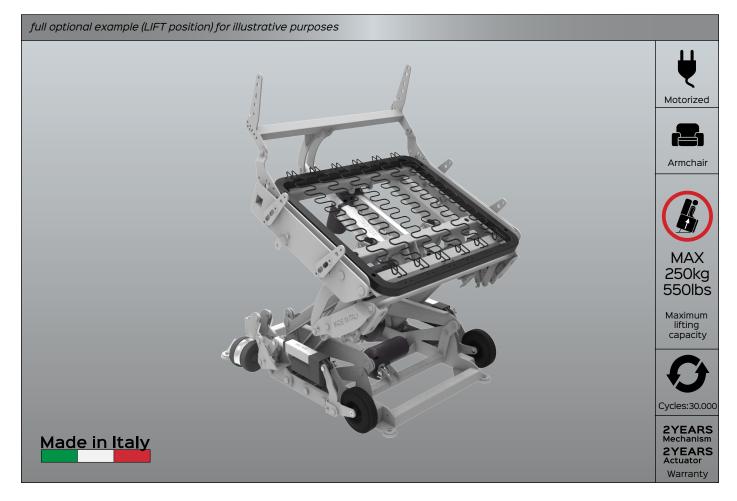

# ROCKY250 JFT M5 ZERO GRAVITY

**Benefit:** The KEYMOTION mechanisms are entirely manufactured in Italy, from raw material, processing, assembly and final testing. The products are thoroughly checked before being shipped. The ROCKY250 lift M5 zero gravity is a mechanism designed to accompany in everyday life the person most in need, increasing the classic standard functions (closed, tv, relax). What distinguishes the ROCKY250 from the others in the industry is: the "Gravity 0" position. This position further amplifies the comfort you have in the "full relax" position. In addition, thanks to this additional inclination that aligns the legs to the

heart, blood circulation is also improved. The "Lunch" position allows you to sit comfortably but at the right height and tilt to cope with the time of meals in complete safety and tranquility. The "To bed" position allows the person to move from the armchair directly to the bed without getting up from the upholstered. Finally, the robotic kit with joystick that allows the user to move independently in the house without help. This line of products also has as optional various types of trolleys designed to meet the various needs of the customer. The motorized version, for example, lifts the chair by about 5 cm with the person sitting so you can move it comfortably.