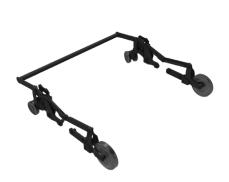

## **OPTIONAL TROLLEY**

TROLLEY MANUAL TROLLEY MOTORIZED

Maximum capacity 340kg / 750lbs

## PR08860-MO-AA

Lifting: motorized Movement: manual with person on board

Maximum capacity person 200kg / 440lbs

### PR08850-XXX-AA

Lifting:/ Movement: electrical with person on board

#### PR08855-XXX-AA

Lifting: manual Movement: manual with person on board