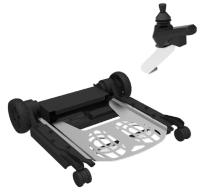

## **OPTIONAL TROLLEY**

TROLLEY MANUAL TROLLEY MOTORIZED

Maximum capacity 340kg / 750lbs

#### PR08855-XXX-AA

Lifting: manual Movement: manual with person on board