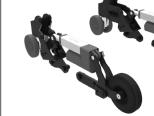

## **OPTIONAL TROLLEY**

TROLLEY MANUAL TROLLEY MOTORIZED

Maximum capacity 340kg / 750lbs

## PR08860-MO-AA

Lifting: motorized Movement: manual with person on board

Maximum capacity person 200kg / 440lbs