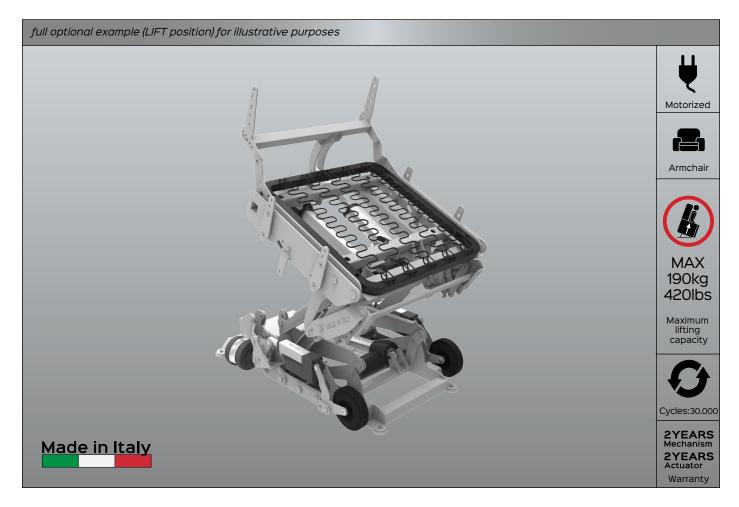

# **ROCKY 180** IFT M4 7FRO GRAVITY

**Benefit:** The KEYMOTION mechanisms are entirely manufactured in Italy, from raw material, processing, assembly and final testing. The products are thoroughly checked before being shipped. The ROCKY180 lift M4 zero gravity is a mechanism designed to accompany in everyday life the person most in need, increasing the classic standard functions (closed, tv, relax). What distinguishes the ROCKY180 from the others in the industry is: the "Gravity 0" position. This position further amplifies the comfort you have in the "full relax" position. In addition, thanks to this additional inclination that aligns the legs to the heart, blood circulation is also improved. The "Lunch" position allows you to sit comfortably but at the right height and tilt to cope with the time of meals in complete safety and tranquility. The "To bed" position allows the person to move from the armchair directly to the bed without getting up from the upholstered. Finally, the robotic kit with joystick that allows the user to move independently in the house without help. This line of products also has as optional various types of trolleys designed to meet the various needs of the customer. The motorized version, for example, lifts the chair by about 5 cm with the person sitting so you can move it comfortably.