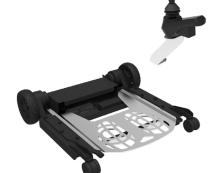

### **OPTIONAL TROLLEY**

TROLLEY MANUAL TROLLEY MOTORIZED TROLLEY MOTORIZED WITH JOYSTICK

Maximum capacity 340kg / 750lbs

PR08860-MO-AA

Lifting: motorized Movement: manual with person on board

Maximum capacity person 200kg / 440lbs

#### PR08850-XXX-AA

Lifting:/ Movement: electrical with person on board