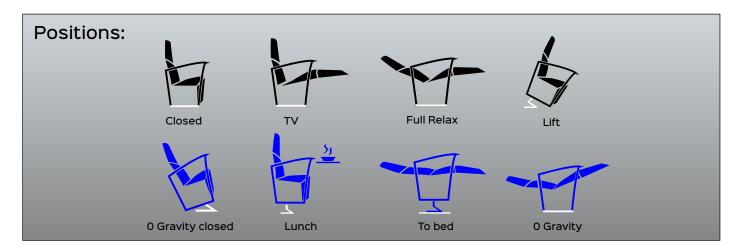

# **ROCKY 180** IFT M4 7FRO GRAVITY

**Benefit:** The KEYMOTION mechanisms are entirely manufactured in Italy, from raw material, processing, assembly and final testing. The products are thoroughly checked before being shipped. The ROCKY180 lift M4 zero gravity is a mechanism designed to accompany in everyday life the person most in need, increasing the classic standard functions (closed, tv, relax). What distinguishes the ROCKY180 from the others in the industry is: the "Gravity 0" position. This position further amplifies the comfort you have in the "full relax" position. In addition, thanks to this additional inclination that aligns the legs to the heart, blood circulation is also improved. The "Lunch" position allows you to sit comfortably but at the right height and tilt to cope with the time of meals in complete safety and tranquility. The "To bed" position allows the person to move from the armchair directly to the bed without getting up from the upholstered. Finally, the robotic kit with joystick that allows the user to move independently in the house without help. This line of products also has as optional various types of trolleys designed to meet the various needs of the customer. The motorized version, for example, lifts the chair by about 5 cm with the person sitting so you can move it comfortably.