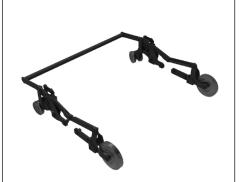

### **OPTIONAL TROLLEY**

TROLLEY MANUAL TROLLEY MOTORIZED TROLLEY MOTORIZED WITH JOYSTICK

Maximum capacity 340kg / 750lbs

PR08860-MO-AA

Lifting: motorized Movement: manual with person on board

Maximum capacity person 200kg / 440lbs

#### PR08850-XXX-AA

Lifting:/ Movement: electrical with person on board

#### PR08855-XXX-AA

Lifting: manual Movement: manual with person on board