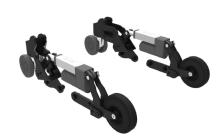

### **OPTIONAL TROLLEY**

TROLLEY MANUAL TROLLEY MOTORIZED TROLLEY MOTORIZED WITH JOYSTICK

Maximum capacity 340kg / 750lbs

PR08860-MO-AA

Lifting: motorized Movement: manual with person on board

Maximum capacity person 200kg / 440lbs

#### PR08855-XXX-AA

Lifting: manual Movement: manual with person on board