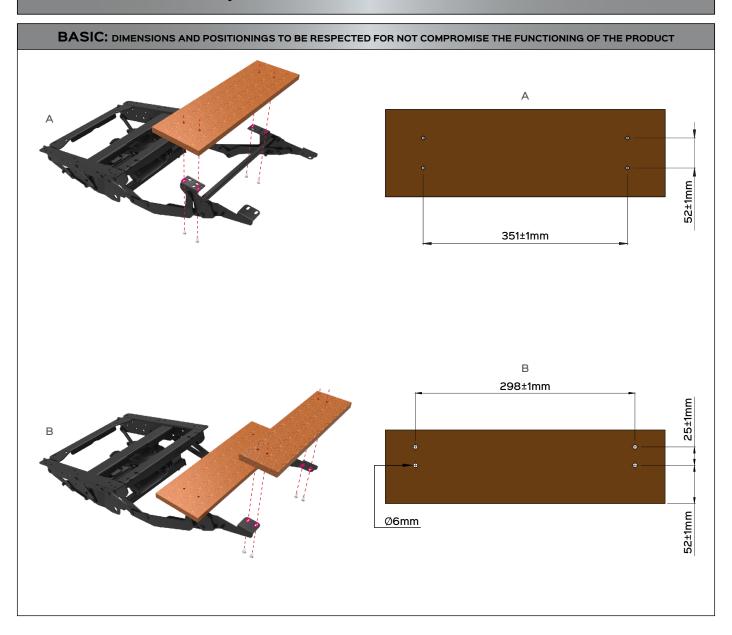

m designed for the creation of modern and compact armchairs. The trapezoidal vacuum seat allows the designer to create finished products with various shapes, from classic to contemporary. Equipped with two motors, in addition to the "standard" positions that can be reached with a classic mechanism (closed / tv / full relax) this model of Revolving

offers the possibility of using the function "lift"thus offering a safe support that accompanies people to get up/ sit on the padded assuming the most varied positions for both rest and work more comfortably. **REVOLVING LIFT M2** is configurable, various options are available and give the possibility to the end customer to have a customized product according to your needs.







## Possibility of customization of the electrical kit as needed