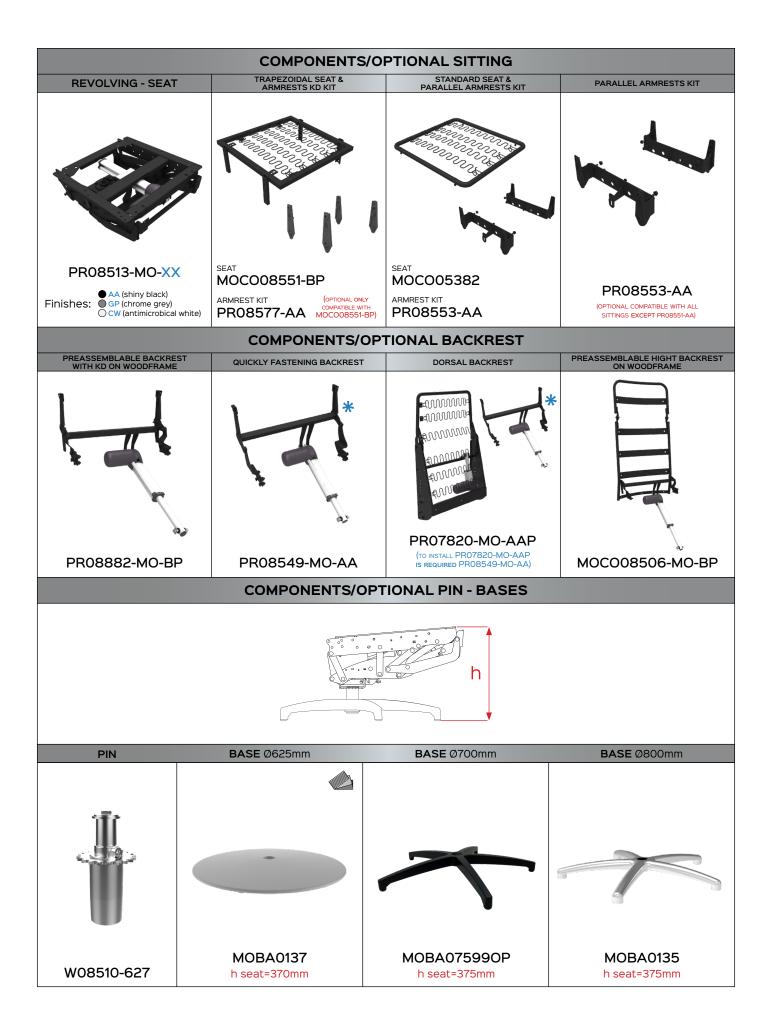

offers the possibility of using the function "lift"thus offering a safe support that accompanies people to get up/ sit on the padded assuming the most varied positions for both rest and work more comfortably. **REVOLVING LIFT M2** is configurable, various options are available and give the possibility to the end customer to have a customized product according to your needs.