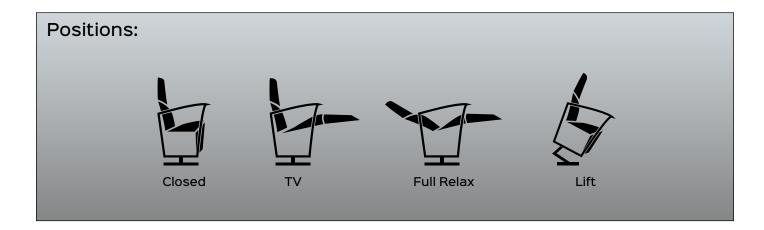

## REVOLVING

**Benefit:** REVOLVING LIFT M2 is a versatile mechanism designed for the creation of modern and compact armchairs. The trapezoidal vacuum seat allows the designer to create finished products with various shapes, from classic to contemporary. Equipped with two motors, in addition to the "standard" positions that can be reached with a classic mechanism (closed / tv / full relax) this model of Revolving

offers the possibility of using the function "lift"thus offering a safe support that accompanies people to get up/ sit on the padded assuming the most varied positions for both rest and work more comfortably. **REVOLVING LIFT M2** is configurable, various options are available and give the possibility to the end customer to have a customized product according to your needs.