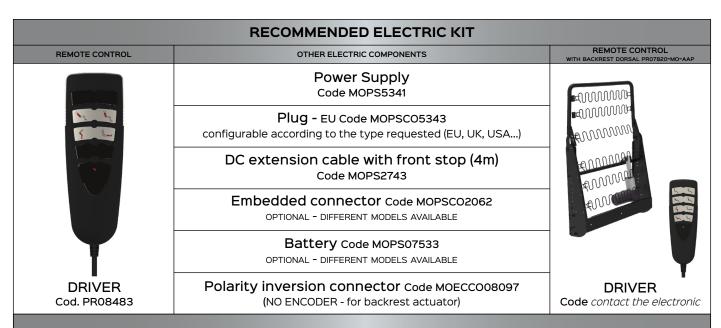

VOLVING





**Benefit:** REVOLVING LIFT M2 is a versatile mechanism designed for the creation of modern and compact armchairs. The trapezoidal vacuum seat allows the designer to create finished products with various shapes, from classic to contemporary. Equipped with two motors, in addition to the "standard" positions that can be reached with a classic mechanism (closed / tv / full relax) this model of Revolving

offers the possibility of using the function "lift"thus offering a safe support that accompanies people to get up/ sit on the padded assuming the most varied positions for both rest and work more comfortably. **REVOLVING LIFT M2** is configurable, various options are available and give the possibility to the end customer to have a customized product according to your needs.







## Possibility of customization of the electrical kit as needed