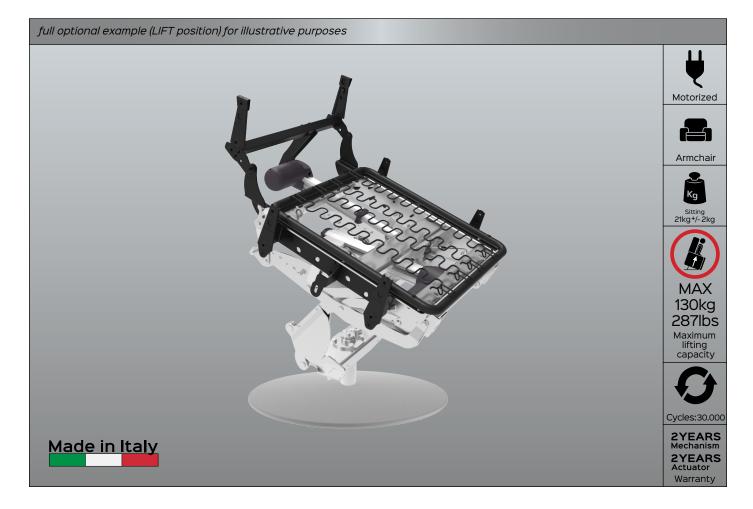

## REVOLVING

**Benefit:** REVOLVING LIFT M2 is a versatile mechanism designed for the creation of modern and compact armchairs. The trapezoidal vacuum seat allows the designer to create finished products with various shapes, from classic to contemporary. Equipped with two motors, in addition to the "standard" positions that can be reached with a classic mechanism (closed / tv / full relax) this model of Revolving

offers the possibility of using the function "lift"thus offering a safe support that accompanies people to get up/ sit on the padded assuming the most varied positions for both rest and work more comfortably. **REVOLVING LIFT M2** is configurable, various options are available and give the possibility to the end customer to have a customized product according to your needs.