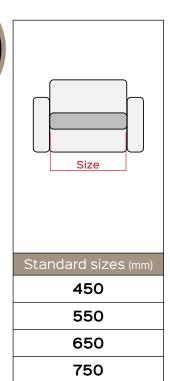

design than those with more minimal shapes. Equipped with a sliding movement, the transition from a closed position to a chaise longue position by activating an actuator that slides the seat forward by 36.5 cm.