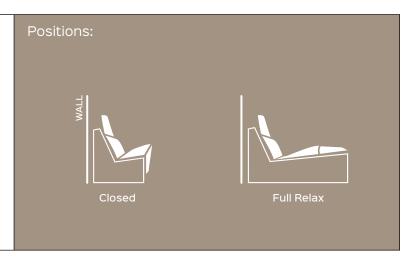

design than those with more minimal shapes. Equipped with a sliding movement, the transition from a closed position to a chaise longue position by activating an actuator that slides the seat forward by 36.5 cm.