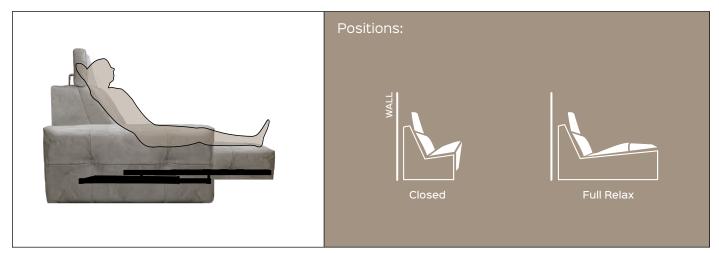

more minimal shapes. Equipped with a sliding movement, the transition from a closed position to a chaise longue position takes place manually, bringing the seat forward by a good 36.5 cm.