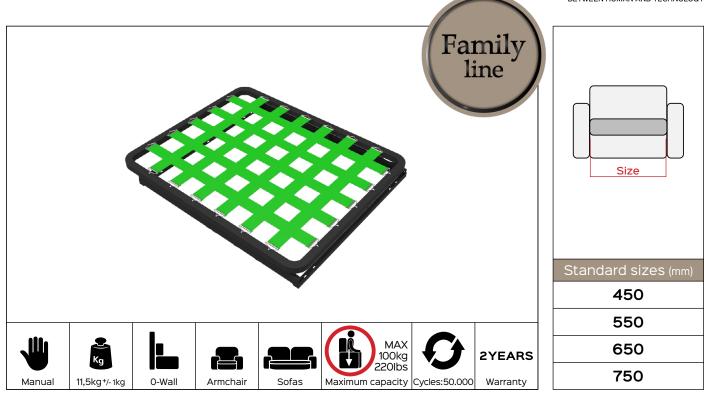

## SLIDING SITTING only elastic belt manual Code MOCLMA07420-XXX

BETWEEN HUMAN AND TECHNOLOGY

Benefit: The sliding sitting only elastic belt manual is simple that fits to the frame of the sofa, it's made to high quality material to avoid wear over time. The structure of the mechanism is light but functional, easy to install and versatile, for upholstery with a more futuristic design than those with

more minimal shapes. Equipped with a sliding movement, the transition from a closed position to a chaise longue position takes place manually, bringing the seat forward by a good 36.5 cm.