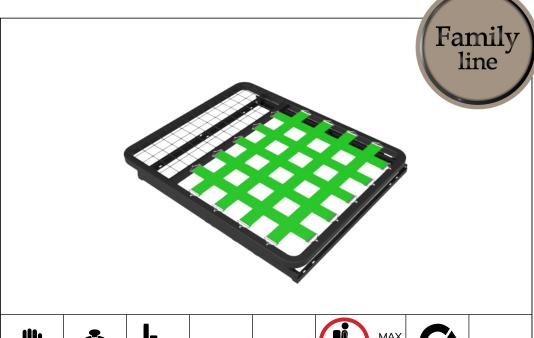

## SLIDING SITTING manual

BETWEEN HUMAN AND TECHNOLOGY

Code MOCI MA08034-XXX

0-Wall

Armchair

12,5kg+/-1kg

2YEARS

100kg 220lbs

Benefit: The sliding sitting mechanism manual is simple that fits to the frame of the sofa, it's made to high quality material to avoid wear over time. The structure of the mechanism is light but functional, easy to install and versatile, for upholstery with a more futuristic design than those with more minimal

shapes. Equipped with a sliding movement, the transition from a closed position to a chaise longue position takes place manually, bringing the seat forward by a good 36.5 cm.