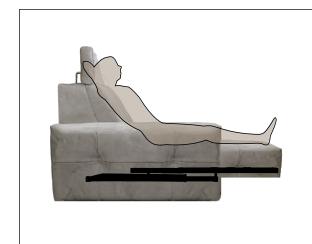

Benefit: The sliding sitting mechanism manual is simple that fits to the frame of the sofa, it's made to high quality material to avoid wear over time. The structure of the mechanism is light but functional, easy to install and versatile, for upholstery with a more futuristic design than those with more minimal

shapes. Equipped with a sliding movement, the transition from a closed position to a chaise longue position takes place manually, bringing the seat forward by a good 36.5 cm.