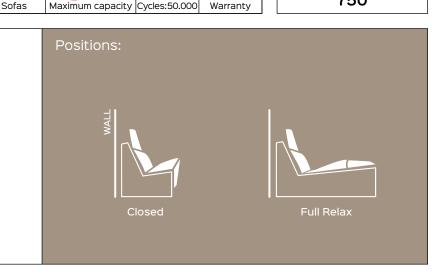

shapes. Equipped with a sliding movement, the transition from a closed position to a chaise longue position takes place manually, bringing the seat forward by a good 36.5 cm.