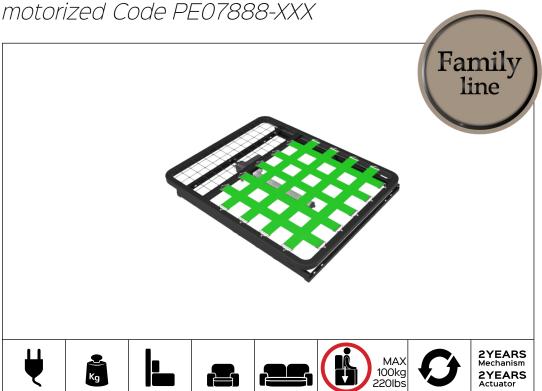

## SLIDING SITTING short

Sofas

Maximum capacity Cycles:30.000

0-Wall

Armchair

Warranty

Benefit: The Sliding Sitting short mechanism motorized is simple that fits to the frame of the sofa, it's made to high quality material to avoid wear over time. The structure of the mechanism is light but functional, easy to install and versatile, for upholstery with a more futuristic design than those with

more minimal shapes. Equipped with a sliding movement, the transition from a closed position to a chaise longue position by activating an actuator that slides the seat forward by 36.5 cm.

## Optional

Motorized

14kg+/-1kg