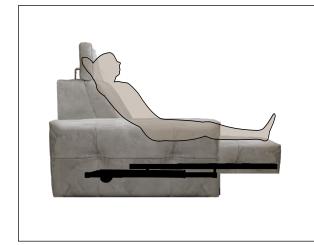

more minimal shapes. Equipped with a sliding movement, the transition from a closed position to a chaise longue position by activating an actuator that slides the seat forward by 36.5 cm.