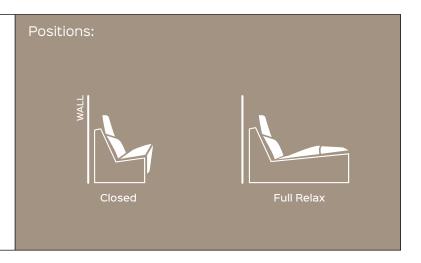

more minimal shapes. Equipped with a sliding movement, the transition from a closed position to a chaise longue position by activating an actuator that slides the seat forward by 36.5 cm.