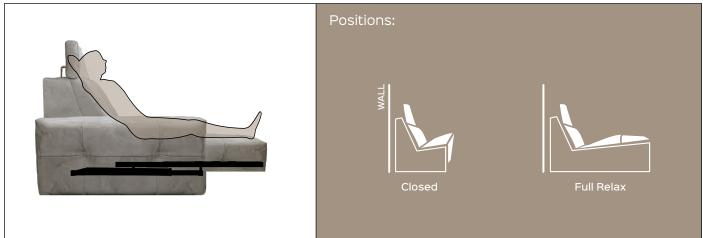

Benefit: The Sliding sitting short manual mechanism manual is simple that fits to the frame of the sofa, it's made to high quality material to avoid wear over time. The structure of the mechanism is light but functional, easy to install and versatile, for upholstery with a more futuristic design than those with more minimal shapes. Equipped with a sliding movement, the transition from a closed position to a chaise longue position takes place manually, bringing the seat forward by a good 36.5 cm.