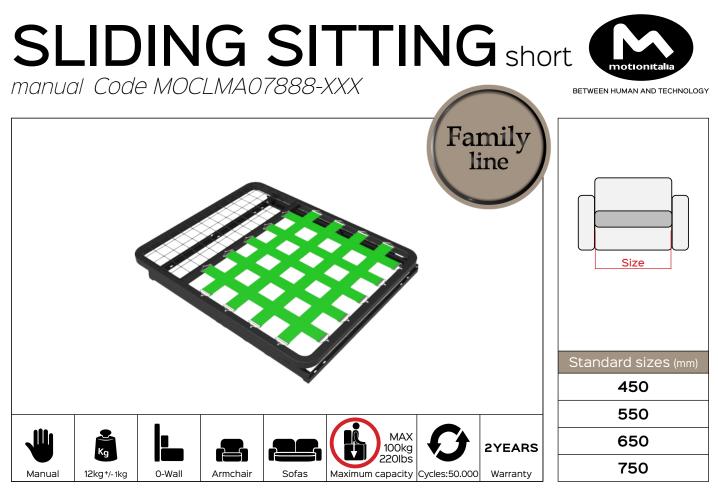

Benefit: The Sliding sitting short manual mechanism manual is simple that fits to the frame of the sofa, it's made to high quality material to avoid wear over time. The structure of the mechanism is light but functional, easy to install and versatile, for upholstery with a more futuristic design than those with more minimal shapes. Equipped with a sliding movement, the transition from a closed position to a chaise longue position takes place manually, bringing the seat forward by a good 36.5 cm.