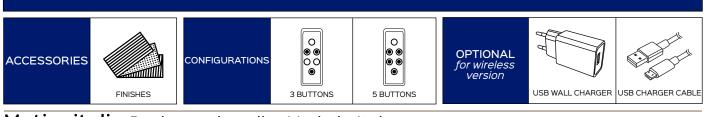

## SLASH

Benefit: SLASH is a wireless hand control with an ergonomic design. Available in different configurations, thanks to the selector button it's possible to move more than one seat through a single product. Depending on the type of control unit and its features, it is possible to get sequential partial or independent movements of the components. The metal structure and the ergonomic handle make this hand control a solid and functional product. The wireless version is also characterized by an integrated rechargeable battery (through a USB connector type B), which supplants the now

obsolete battery versions. The charging cycles of the battery vary depending on the mechanism and the electric kit used (a full charge takes about 3 hours). In case of inactivity, to avoid irreparable damage to the battery, make a full charge within 3 months from the last (full) recharge. Prolonged unusability significantly reduces the life expectancy of the battery causing permanent damage that excludes it from the Motionitalia warranty conditions. Customization of the color of the cover is available upon request.