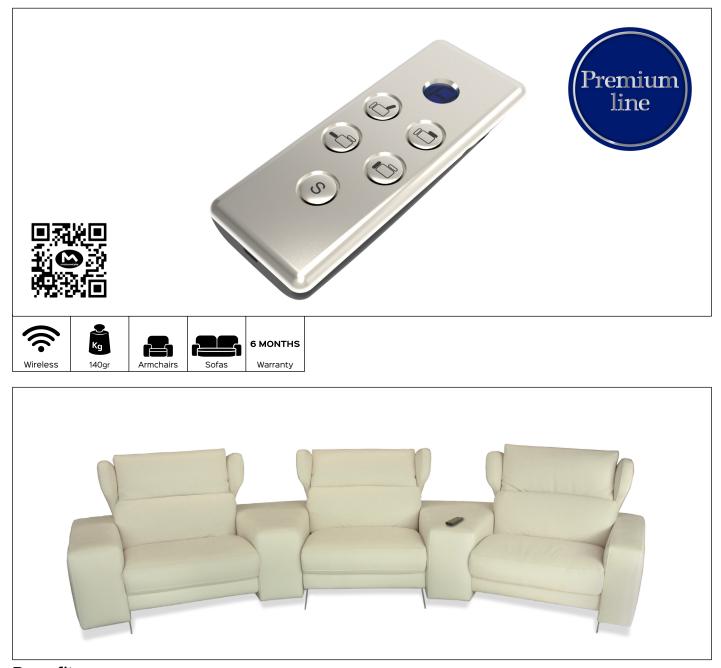

## SLASH

Benefit: SLASH is a wireless hand control with an ergonomic design. Available in different configurations, thanks to the selector button it's possible to move more than one seat through a single product. Depending on the type of control unit and its features, it is possible to get sequential partial or independent movements of the components. The metal structure and the ergonomic handle make this hand control a solid and functional product. The wireless version is also characterized by an integrated rechargeable battery (through a USB connector type B), which supplants the now