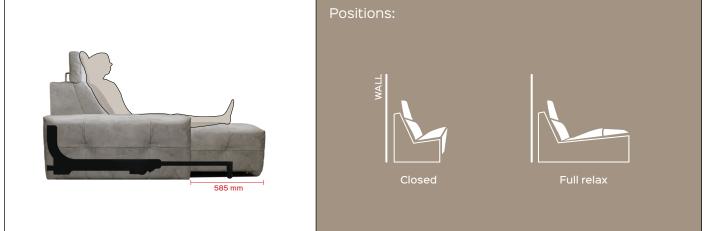

Benefit: SITTING BED reinforced is a top of the range product, especially designed for sofas that include a chaise longue element. The mechanism, designed for "standard" sizes (1200mm), thanks to the moving movement combined with that of the headrest allows the padded to elongate by more than 580mm, replacing the functionality of the ottoman. Thanks to the electronic control the affected seat is able to switch from the position "Chaise" to the "Bed" in no time and safely, thanks to the characteristic 0-wall. Sitting bed is a complete, functional, durable and modular product.