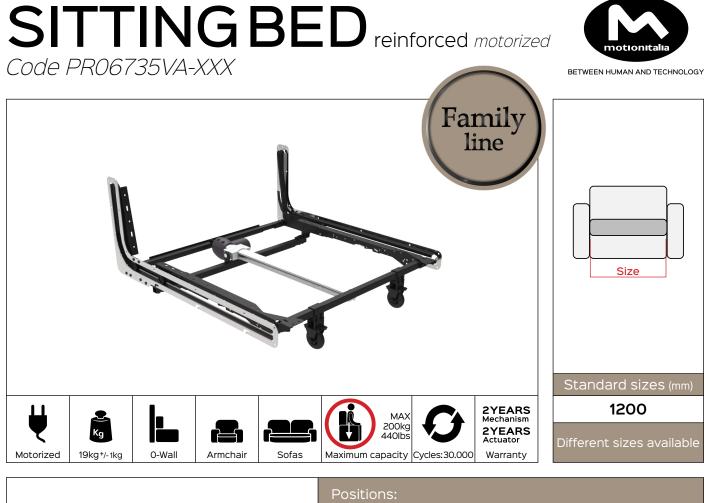

Benefit: SITTING BED reinforced is a top of the range product, especially designed for sofas that include a chaise longue element. The mechanism, designed for "standard" sizes (1200mm), thanks to the moving movement combined with that of the headrest allows the padded to elongate by more than 580mm, replacing the functionality of the ottoman. Thanks to the electronic control the affected seat is able to switch from the position "Chaise" to the "Bed" in no time and safely, thanks to the characteristic 0-wall. Sitting bed is a complete, functional, durable and modular product.