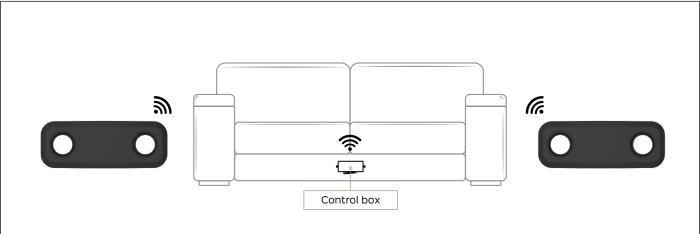

## **SHADOW** Code MOKWCO07726VA-S01

Benefit: The SHADOW is the result of the union between the Millenium touch sensor, a must among Motionitalia products and the wireless technology. The result is a versatile product, in fact it can be used both as a built-in pushbutton (if in the padded it is provided a pocket that can accommodate the keypad predisposed for its magnets) and as a remote hand

control. Mainly designed to move one motor, but it can move a 2-motor seat through the use of another Shadow connected to the same control unit. The wireless remote control/control unit association procedure is very simple and intuitive and makes this product suitable for everyone. A further feature of this product is the built-in USB rechargeable battery.