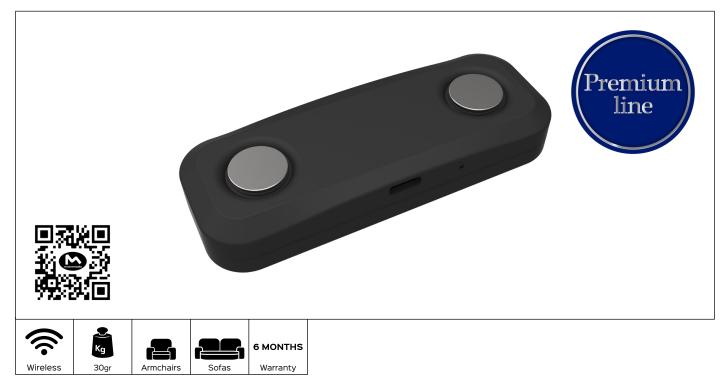

## **SHADOW** Code MOKWCO07726VA-S01

Benefit: The SHADOW is the result of the union between the Millenium touch sensor, a must among Motionitalia products and the wireless technology. The result is a versatile product, in fact it can be used both as a built-in pushbutton (if in the padded it is provided a pocket that can accommodate the keypad predisposed for its magnets) and as a remote hand

control. Mainly designed to move one motor, but it can move a 2-motor seat through the use of another Shadow connected to the same control unit. The wireless remote control/control unit association procedure is very simple and intuitive and makes this product suitable for everyone. A further feature of this product is the built-in USB rechargeable battery.