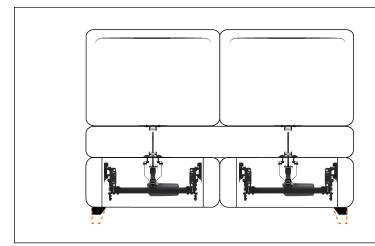

## SCORPION recliner motorized

Benefit: SCORPION recliner motorized is the evolution of the homonymous mechanism SCORPION motorized. The peculiarity of this mechanism is to combine the characteristics of a mechanical with those of a backrest. The extreme simplicity of use and the elegance of the movement make its use unique. The synchronized motorized movement between the mechanics and the backrest, once actuated, increases the seat depth of 270mm as in the "manual" version,

moreover the backrest, once opened, automatically tilts by 10°, (recliner function) exponentially increasing comfort, completely transforming the finished product in both aesthetics and usability. Unlike the manual version, the motorized control of the mechanism allows the user to find the ideal comfort position, according to their needs. SCORPION recliner motorized has been designed to be upholstered with both CLOSED BASE and OPEN BASE.