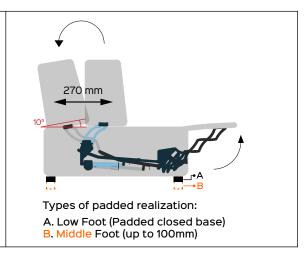

## SCORPION recliner motorized

Benefit: SCORPION recliner motorized is the evolution of the homonymous mechanism SCORPION motorized. The peculiarity of this mechanism is to combine the characteristics of a mechanical with those of a backrest. The extreme simplicity of use and the elegance of the movement make its use unique. The synchronized motorized movement between the mechanics and the backrest, once actuated, increases the seat depth of 270mm as in the "manual" version,

moreover the backrest, once opened, automatically tilts by 10°, (recliner function) exponentially increasing comfort, completely transforming the finished product in both aesthetics and usability. Unlike the manual version, the motorized control of the mechanism allows the user to find the ideal comfort position, according to their needs. SCORPION recliner motorized has been designed to be upholstered with both CLOSED BASE and OPEN BASE.