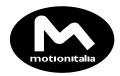

## SCORPION recliner motorized

Benefit: SCORPION recliner motorized is the evolution of the homonymous mechanism SCORPION motorized. The peculiarity of this mechanism is to combine the characteristics of a mechanical with those of a backrest. The extreme simplicity of use and the elegance of the movement make its use unique. The synchronized motorized movement between the mechanics and the backrest, once actuated, increases the seat depth of 270mm as in the "manual" version,

moreover the backrest, once opened, automatically tilts by 10°, (recliner function) exponentially increasing comfort, completely transforming the finished product in both aesthetics and usability. Unlike the manual version, the motorized control of the mechanism allows the user to find the ideal comfort position, according to their needs. SCORPION recliner motorized has been designed to be upholstered with both CLOSED BASE and OPEN BASE.