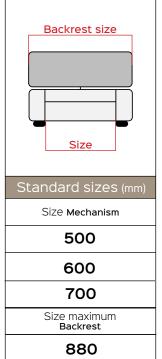

## SCORPION recliner motorized

Benefit: SCORPION recliner motorized is the evolution of the homonymous mechanism SCORPION motorized. The peculiarity of this mechanism is to combine the characteristics of a mechanical with those of a backrest. The extreme simplicity of use and the elegance of the movement make its use unique. The synchronized motorized movement between the mechanics and the backrest, once actuated, increases the seat depth of 270mm as in the "manual" version,