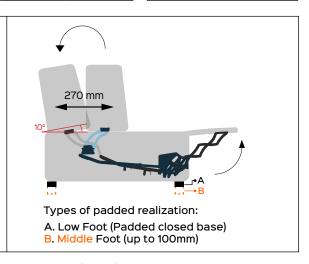

simultaneous opening of the footboard and the backrest that, unlike the SCORPION manual, reclines by as much as 10°, (recliner function), increasing the seat depth of 270mm in comfort, completely transforming the finished product both in aesthetics and usability. SCORPION recliner manual has been designed to be upholstered with both CLOSED BASE and OPEN BASE.