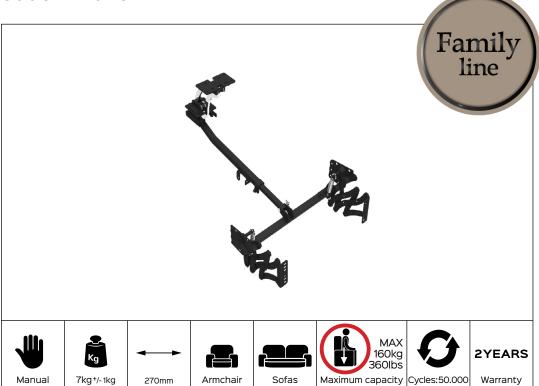

## SCORPION recliner manual

Code PM07524-XXX

Benefit: SCORPION recliner manual is the evolution of the homonymous mechanism SCORPION manual. The peculiarity of this mechanism is to combine the characteristics of a mechanical with those of a backrest. The extreme simplicity of use and the elegance of the movement make its use unique. To operate it just move the action of the weight of the user back so as to trigger the mechanism of synchronization that allows the

simultaneous opening of the footboard and the backrest that, unlike the SCORPION manual, reclines by as much as 10°, (recliner function), increasing the seat depth of 270mm in comfort, completely transforming the finished product both in aesthetics and usability. SCORPION recliner manual has been designed to be upholstered with both CLOSED BASE and OPEN BASE.