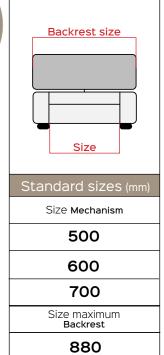

## SCORPION recliner manual

Code PM07524-XXX













Benefit: SCORPION recliner manual is the evolution of the homonymous mechanism SCORPION manual. The peculiarity of this mechanism is to combine the characteristics of a mechanical with those of a backrest. The extreme simplicity of use and the elegance of the movement make its use unique. To operate it just move the action of the weight of the user back so as to trigger the mechanism of synchronization that allows the

simultaneous opening of the footboard and the backrest that, unlike the SCORPION manual, reclines by as much as 10°, (recliner function), increasing the seat depth of 270mm in comfort, completely transforming the finished product both in aesthetics and usability. SCORPION recliner manual has been designed to be upholstered with both CLOSED BASE and OPEN BASE.

## Optio