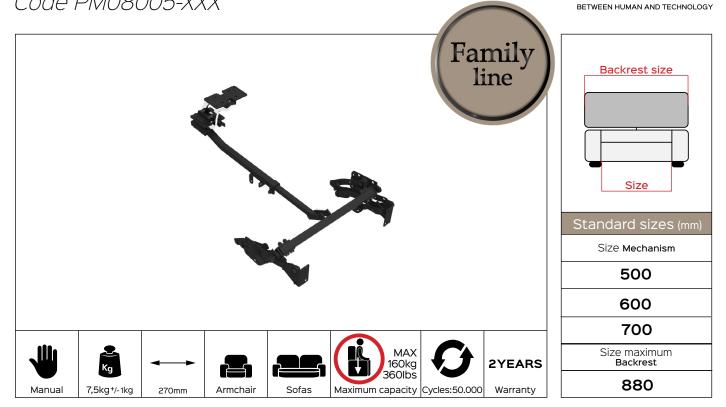

## SCORPION open base manual

**Benefit:** SCORPION open base manual is an innovative product that combines the characteristics of a mechanical to those of a backrest. Compared to the variants belonging to the same family, the open base model differs in the design and functionality of the foot levers that allow, through the presence of the flap, to insert a footboard that remains hidden when the mechanism is closed, and then appear during the opening with the aim of further increasing the space and comfort dedicated to the footboard area, as well as offering an inspiration to further customize the final design of the padded. As with all SCORPION manual mechanics, to operate the mechanism just move the action of the user's weight back in order to trigger the synchronization mechanism that allows the simultaneous opening of the footboard and backrest, increasing the seat depth of 270mm. **SCORPION open base manual** is the product indicated in the creation of padded OPEN BASE (high feet).