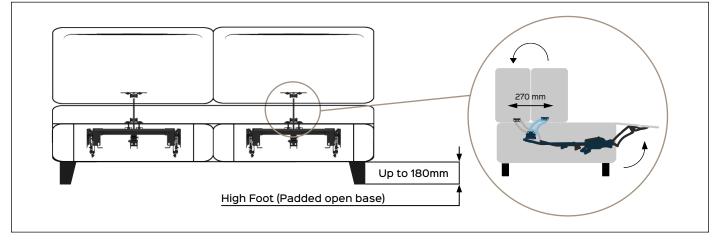

## SCORPION open base manual

**Benefit:** SCORPION open base manual is an innovative product that combines the characteristics of a mechanical to those of a backrest. Compared to the variants belonging to the same family, the open base model differs in the design and functionality of the foot levers that allow, through the presence of the flap, to insert a footboard that remains hidden when the mechanism is closed, and then appear during the opening with the aim of further increasing the space and comfort dedicated to the footboard area, as well as offering an inspiration to further customize the final design of the padded. As with all SCORPION manual mechanics, to operate the mechanism just move the action of the user's weight back in order to trigger the synchronization mechanism that allows the simultaneous opening of the footboard and backrest, increasing the seat depth of 270mm. **SCORPION open base manual** is the product indicated in the creation of padded OPEN BASE (high feet).