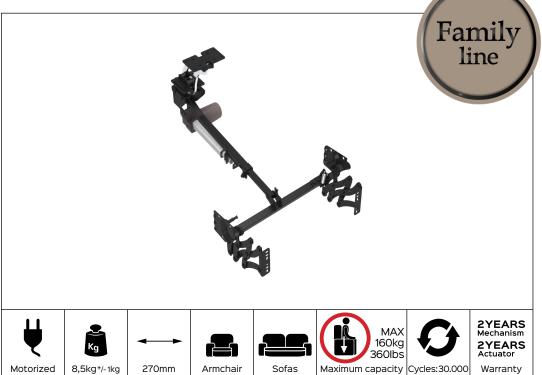

## SCORPION motorized

Code PF07031-XXX

Benefit: SCORPION motorized is an innovative product that combines the characteristics of a mechanical relaxation to those of a backrest. The simplicity of use and the elegance of the movement make this mechanism a work of art. The synchronized motor movement between the mechanics and the backrest, once activated, increases the seat depth by 270mm,

completely transforming the finished product. The motorized version also allows the user to choose the positioning of the mechanism in action, according to the needs of comfort throughout the arc of the product movement.

SCORPION motorized has been designed to be upholstered with both CLOSED BASE and OPEN BASE.