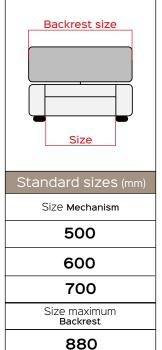

## SCORPION motorized

Code PF07031-XXX

Benefit: SCORPION motorized is an innovative product that combines the characteristics of a mechanical relaxation to those of a backrest. The simplicity of use and the elegance of the movement make this mechanism a work of art. The synchronized motor movement between the mechanics and the backrest, once activated, increases the seat depth by 270mm,

completely transforming the finished product. The motorized version also allows the user to choose the positioning of the mechanism in action, according to the needs of comfort throughout the arc of the product movement.