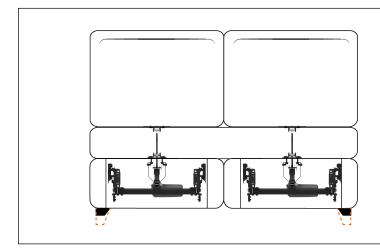

## SCORPION motorized

Code PF07031-XXX

Benefit: SCORPION motorized is an innovative product that combines the characteristics of a mechanical relaxation to those of a backrest. The simplicity of use and the elegance of the movement make this mechanism a work of art. The synchronized motor movement between the mechanics and the backrest, once activated, increases the seat depth by 270mm,

completely transforming the finished product. The motorized version also allows the user to choose the positioning of the mechanism in action, according to the needs of comfort throughout the arc of the product movement.

SCORPION motorized has been designed to be upholstered with both CLOSED BASE and OPEN BASE.