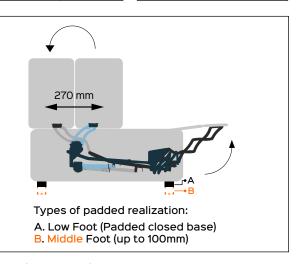

## SCORPION motorized

Code PF07031-XXX

Benefit: SCORPION motorized is an innovative product that combines the characteristics of a mechanical relaxation to those of a backrest. The simplicity of use and the elegance of the movement make this mechanism a work of art. The synchronized motor movement between the mechanics and the backrest, once activated, increases the seat depth by 270mm,

completely transforming the finished product. The motorized version also allows the user to choose the positioning of the mechanism in action, according to the needs of comfort throughout the arc of the product movement.

SCORPION motorized has been designed to be upholstered with both CLOSED BASE and OPEN BASE.