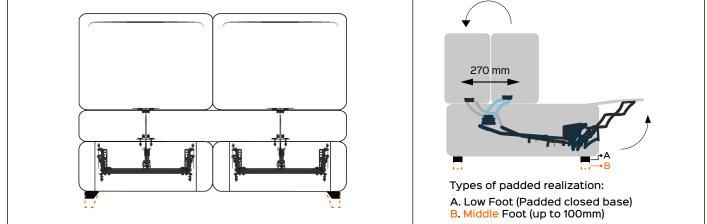

mechanism that allows the opening of the footrest and backrest at the same time, increasing the seat depth of 270mm in comfort, completely transforming the finished product.

SCORPION manual has been designed to be upholstered with both CLOSED BASE and OPEN BASE.