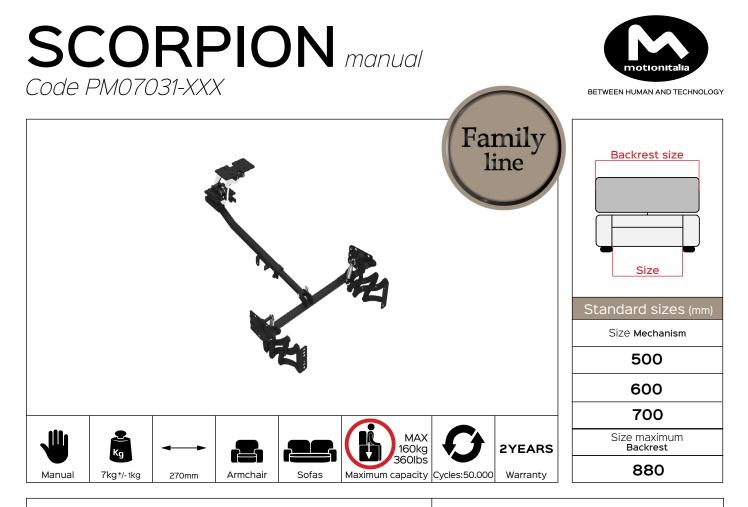

**Benefit:** SCORPION manual is an innovative product that combines the characteristics of a relax mechanism to those of a backrest. The ease of use and the elegance of the movement make this mechanism a moving piece of art. The user just need to move the weight back in order to activate the synchronized

mechanism that allows the opening of the footrest and backrest at the same time, increasing the seat depth of 270mm in comfort, completely transforming the finished product.

SCORPION manual has been designed to be upholstered with both CLOSED BASE and OPEN BASE.