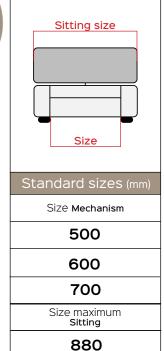

## SCORPION claws open base motorized











Benefit: SCORPION claws open base motorized is an innovative product. Compared to the variants belonging to the same family, the open base model differs in the design and functionality of the foot levers that allow, through the presence of the flap, to insert a submachine that remains hidden when the mechanism is closed, and then appear during the opening with the aim of further increasing the space and comfort dedicated to the footboard area, as well as offering an idea to further customize the final design of the padded. This mechanism is designed for upholstered OPEN BASE (high feet) and fixed seat, as moving the footboard, the positions of the seat and backrest will remain unchanged.

## <u>Optional</u>