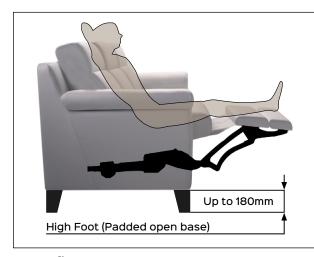

## SCORPION claws open base motorized

Benefit: SCORPION claws open base motorized is an innovative product. Compared to the variants belonging to the same family, the open base model differs in the design and functionality of the foot levers that allow, through the presence of the flap, to insert a submachine that remains hidden when the mechanism is closed, and then appear during the opening with the aim of further increasing the space and comfort dedicated to the footboard area, as well as offering an idea to further customize the final design of the padded. This mechanism is designed for upholstered OPEN BASE (high feet) and fixed seat, as moving the footboard, the positions of the seat and backrest will remain unchanged.