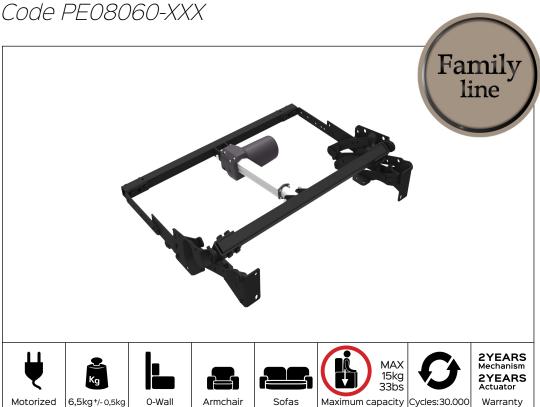

## SCORPION claws open base motorized

Benefit: SCORPION claws open base motorized is an innovative product. Compared to the variants belonging to the same family, the open base model differs in the design and functionality of the foot levers that allow, through the presence of the flap, to insert a submachine that remains hidden when the mechanism is closed, and then appear during the opening with the aim of further increasing the space and comfort dedicated to the footboard area, as well as offering an idea to further customize the final design of the padded. This mechanism is designed for upholstered OPEN BASE (high feet) and fixed seat, as moving the footboard, the positions of the seat and backrest will remain unchanged.