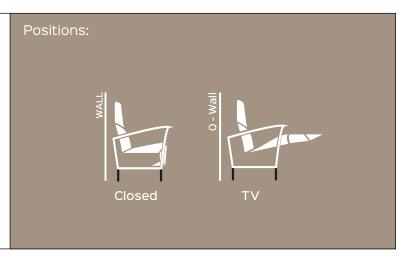

## SCORPION claws open base motorized

Benefit: SCORPION claws open base motorized is an innovative product. Compared to the variants belonging to the same family, the open base model differs in the design and functionality of the foot levers that allow, through the presence of the flap, to insert a submachine that remains hidden when the mechanism is closed, and then appear during the opening with the aim of further increasing the space and comfort dedicated to the footboard area, as well as offering an idea to further customize the final design of the padded. This mechanism is designed for upholstered OPEN BASE (high feet) and fixed seat, as moving the footboard, the positions of the seat and backrest will remain unchanged.