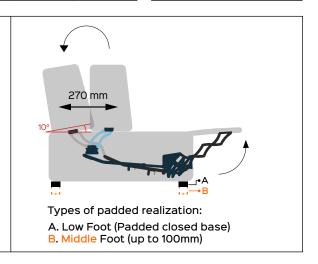

mechanism in shape and use. The synchronized manual movement, once activated, increases the seat depth by 270 mm and reclines the backrest by as many as 10° (recliner function), completely transforming the finished product. **SCORPION XL recliner manual** has been designed to be upholstered with both CLOSED BASE and OPEN BASE.