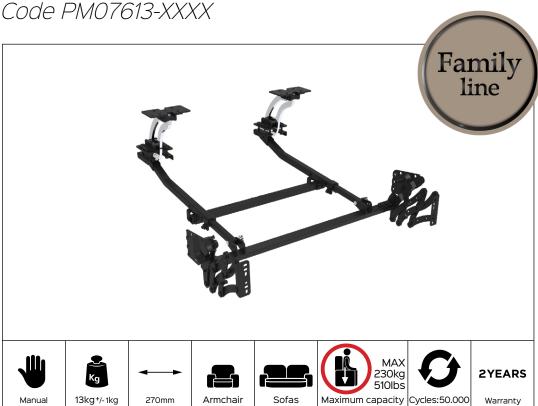

## SCORPION XL recliner manual

Benefit: SCORPION XL recliner manual is the version of the homonymous SCORPION recliner manual, designed for the realization of padding characterized by empty seats outside the standard (800mm). Despite the changes made to meet the new needs of the market, in the case of XL versions, the fundamental features that distinguish the family of Scorpion mechanisms remain unchanged, remaining in fact a sinuous and elegant

mechanism in shape and use. The synchronized manual movement, once activated, increases the seat depth by 270 mm and reclines the backrest by as many as 10° (recliner function), completely transforming the finished product. **SCORPION XL recliner manual** has been designed to be upholstered with both CLOSED BASE and OPEN BASE.