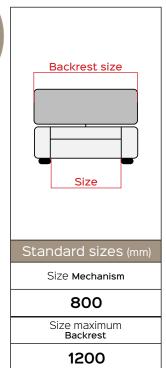

## SCORPION XL recliner manual

Benefit: SCORPION XL recliner manual is the version of the homonymous SCORPION recliner manual, designed for the realization of padding characterized by empty seats outside the standard (800mm). Despite the changes made to meet the new needs of the market, in the case of XL versions, the fundamental features that distinguish the family of Scorpion mechanisms remain unchanged, remaining in fact a sinuous and elegant