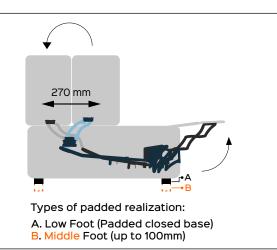

mechanism in shape and use. The synchronized manual movement betweenthe mechanics and the backrest, once activated, increases the seat depth by 270 mm, completely transforming the finished product.

SCORPION XL manual has been designed to be upholstered with both CLOSED BASE and OPEN BASE.