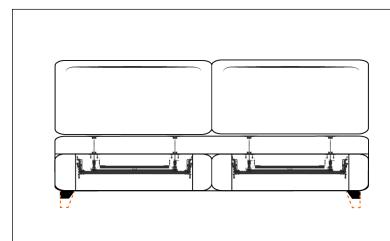

## SCORPION XL manual

2YEARS

Benefit: SCORPION XL manual is the version of the homonymous SCORPION manual, designed for the realization of padding characterized by empty seats outside the standard (800mm). Despite the changes made to meet the new needs of the market, in the case of XL versions, the fundamental features that distinguish the family of Scorpion mechanisms remain unchanged, remaining in fact a sinuous and elegant

mechanism in shape and use. The synchronized manual movement betweenthe mechanics and the backrest, once activated, increases the seat depth by 270 mm, completely transforming the finished product.

SCORPION XL manual has been designed to be upholstered with both CLOSED BASE and OPEN BASE.