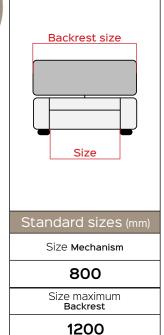

## SCORPION XL manual

2YEARS

Benefit: SCORPION XL manual is the version of the homonymous SCORPION manual, designed for the realization of padding characterized by empty seats outside the standard (800mm). Despite the changes made to meet the new needs of the market, in the case of XL versions, the fundamental features that distinguish the family of Scorpion mechanisms remain unchanged, remaining in fact a sinuous and elegant

mechanism in shape and use. The synchronized manual movement betweenthe mechanics and the backrest, once activated, increases the seat depth by 270 mm, completely transforming the finished product.

SCORPION XL manual has been designed to be upholstered with both CLOSED BASE and OPEN BASE.