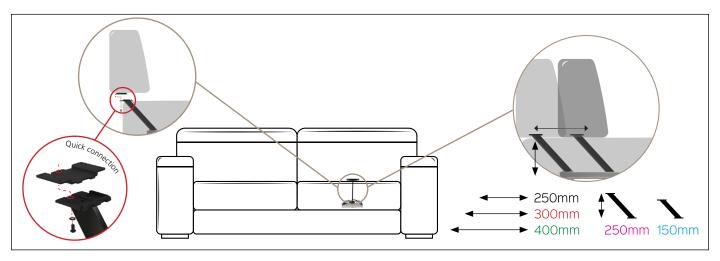

## SCHIENALETTO motorized

BETWEEN HUMAN AND TECHNOLOGY

**Benefit:** SCHIENALETTO motorized is a versatile and reliable product, available in different configurations. The backrest support allows to increase the depth of the seat, depending on the user's needs. The available strokes are: 250 mm, 300 mm and 400 mm. What distinguishes this product is the presence of

quick couplers. The latter make the assembly to the backrest even easier. This allows you to send the disassembled backrest facilitating shipments. The motorized movement allows to reach a wide range of positions, carefully designed to guarantee the maximum comfort for the end client.