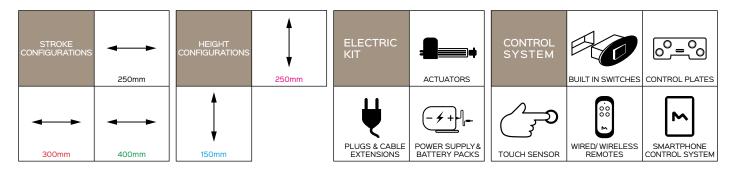

## SCHIENALETTO motorized

BETWEEN HUMAN AND TECHNOLOGY

**Benefit:** SCHIENALETTO motorized is a versatile and reliable product, available in different configurations. The backrest support allows to increase the depth of the seat, depending on the user's needs. The available strokes are: 250 mm, 300 mm and 400 mm. What distinguishes this product is the presence of

quick couplers. The latter make the assembly to the backrest even easier. This allows you to send the disassembled backrest facilitating shipments. The motorized movement allows to reach a wide range of positions, carefully designed to guarantee the maximum comfort for the end client.