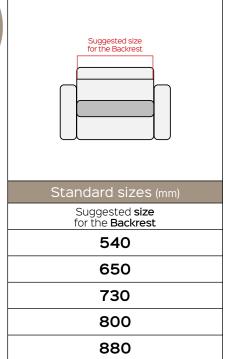

## SCHIENALETTO motorized

BETWEEN HUMAN AND TECHNOLOGY

**Benefit:** SCHIENALETTO motorized is a versatile and reliable product, available in different configurations. The backrest support allows to increase the depth of the seat, depending on the user's needs. The available strokes are: 250 mm, 300 mm and 400 mm. What distinguishes this product is the presence of