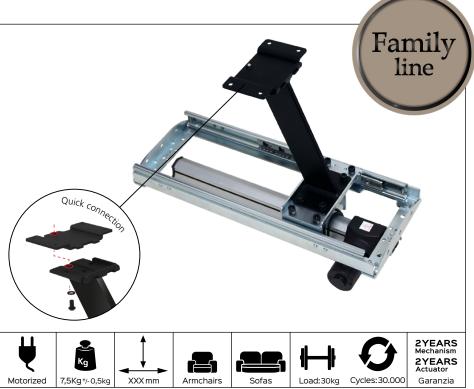

## SCHIENALETTO motorized

BETWEEN HUMAN AND TECHNOLOGY

**Benefit:** SCHIENALETTO motorized is a versatile and reliable product, available in different configurations. The backrest support allows to increase the depth of the seat, depending on the user's needs. The available strokes are: 250 mm, 300 mm and 400 mm. What distinguishes this product is the presence of

quick couplers. The latter make the assembly to the backrest even easier. This allows you to send the disassembled backrest facilitating shipments. The motorized movement allows to reach a wide range of positions, carefully designed to guarantee the maximum comfort for the end client.