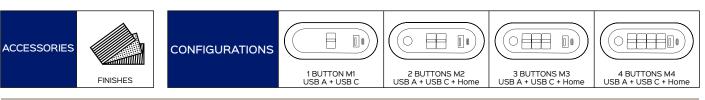

## RONDÒ

Benefit: RONDÒ is a built-in remote control with simple use and essential geometric lines. Different configurations and functions, it is adaptable to armchairs and sofas with various designs. High quality

finishes and ease of use. RONDÒ can be installed inside and outside the armrest and between the seat cushions, all the buttons are equipped with a Home button function.