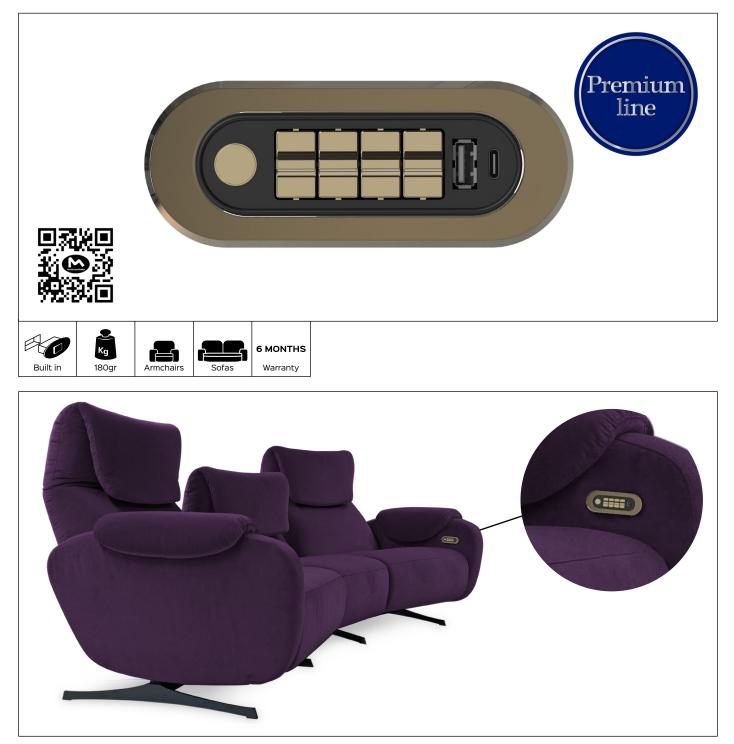

## RONDÒ

Benefit: RONDÒ is a built-in remote control with simple use and essential geometric lines. Different configurations and functions, it is adaptable to armchairs and sofas with various designs. High quality

finishes and ease of use. RONDÒ can be installed inside and outside the armrest and between the seat cushions, all the buttons are equipped with a Home button function.