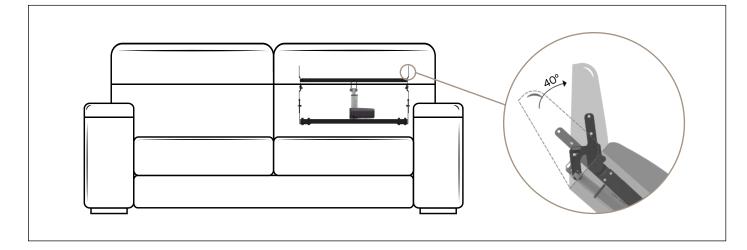

## PUSH HEADstrong motorized Code PE06780-XXX

Benefit: The PUSH HEAD strong electric headrest has a strongand stable structure, it can easily fit with the design and the ergonomics of the finish product, the levers turnthrough an angle of 40° and are provided of a safetyself-returning mechanism, that stops in case of obstruction, but at the same time it allows to turn to the close phase in total security once the obstruction is removed. It's ideal to ensure a proper posture, cervical support and the best comfort.