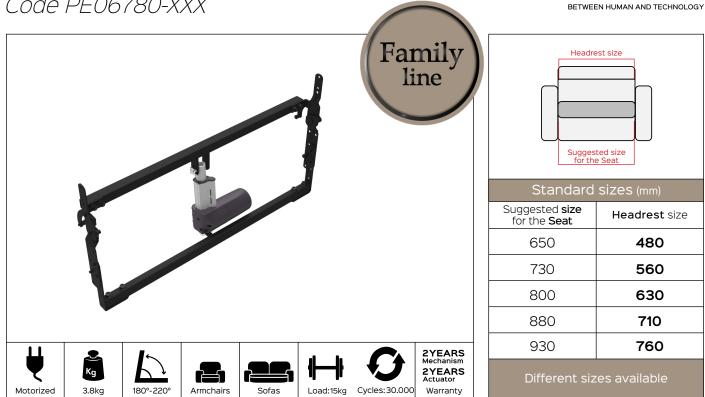

## PUSH HEADstrong motorized Code PE06780-XXX

Benefit: The PUSH HEAD strong electric headrest has a strongand stable structure, it can easily fit with the design and the ergonomics of the finish product, the levers turnthrough an angle of 40° and are provided of a safetyself-returning mechanism, that stops in case of obstruction, but at the same time it allows to turn to the close phase in total security once the obstruction is removed. It's ideal to ensure a proper posture, cervical support and the best comfort.