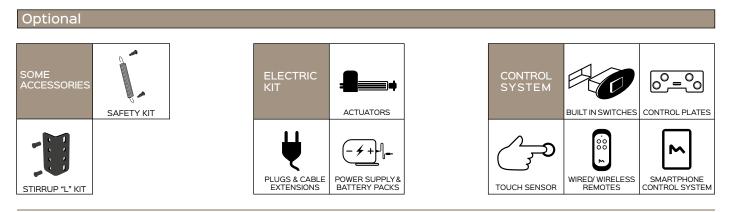

## PUSH HEADstrong motorized Code PE06780-XXX







Benefit: The PUSH HEAD strong electric headrest has a strongand stable structure, it can easily fit with the design and the ergonomics of the finish product, the levers turnthrough an angle of 40° and are provided of a safetyself-returning mechanism, that stops in case of obstruction, but at the same time it allows to turn to the close phase in total security once the obstruction is removed. It's ideal to ensure a proper posture, cervical support and the best comfort.



Motionitalia Design and quality Made in Italy Headquarters: via Navicella 26, 47122 Forlì (FC) Tel.+390543774768 Fax.+390543798409 www.motionitalia.com info@motionitalia.com The producer reserves the right to modify, at any moment and without notice, the technical specification of its products