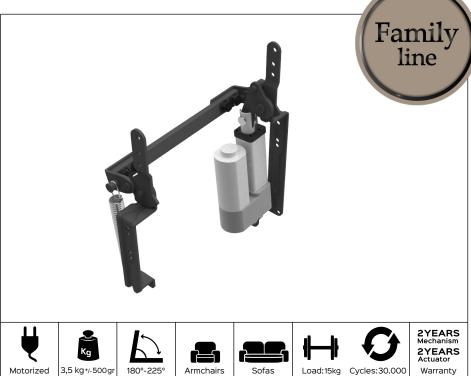

## PUSH HEAD slim strong motorized

Code PE07190-XXX

| Headrest size  Suggested size for the Seat   |                      |
|----------------------------------------------|----------------------|
| Standard sizes (mm)                          |                      |
| Suggested <b>size</b><br>for the <b>Seat</b> | <b>Headrest</b> size |
| 730                                          | 560                  |
| 800                                          | 630                  |
| 880                                          | 710                  |
| 930                                          | 760                  |
| Different sizes available                    |                      |

Benefit: The PUSH HEAD slim strong is the evolution of the PUSH HEAD slim, a successful product thanks to its. Perfect for furniture with deep seats, the PUSH HEAD slim strong can satisfy also the most demanding customers. Key features are: the rotation of the levers, which make a movement of 45°, the stability in the opening and

closing phase, and the safety system which blocks the mechanism in case of obstruction. Furthermore, the safety system helps the closure of the mechanism, lightening the load on the actuator. Ideal for a correct posture and to grant the right cervical support, and the best comfort.