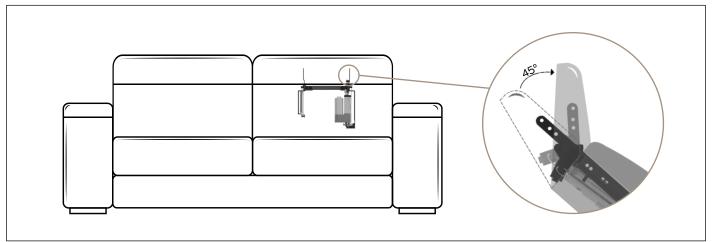

Benefit: The PUSH HEAD slim strong is the evolution of the PUSH HEAD slim, a successful product thanks to its. Perfect for furniture with deep seats, the PUSH HEAD slim strong can satisfy also the most demanding customers. Key features are: the rotation of the levers, which make a movement of 45°, the stability in the opening and

closing phase, and the safety system which blocks the mechanism in case of obstruction. Furthermore, the safety system helps the closure of the mechanism, lightening the load on the actuator. Ideal for a correct posture and to grant the right cervical support, and the best comfort.