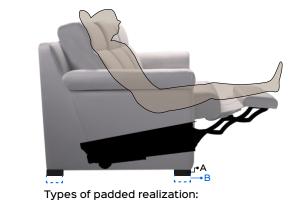

## PROFONDO slim motorized

2YEARS Actuator Warranty

A. Low Foot (Padded closed base) B. Middle Foot (up to 100mm)

Benefit: PROFONDO slim, simple and essential, is ideal for upholstery that offer the user a high comfort. The seat is fixed as well as the backrest. By activating the actuator, the footboard can be adjusted to different positions, obtaining a

comfortable resting posture for the legs. The visible parts of the mechanism, at the request of the customer, can be embellished with various finishes. PROFONDO slim has been designed to make both padded with CLOSED BASE (low foot) and OPEN BASE.