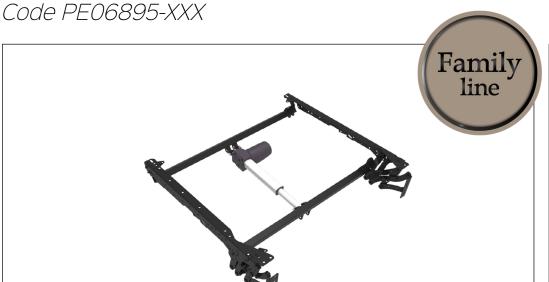

## PROFONDO slim motorized

2YEARS Actuator Warranty

A. Low Foot (Padded closed base) B. Middle Foot (up to 100mm)

Benefit: PROFONDO slim, simple and essential, is ideal for upholstery that offer the user a high comfort. The seat is fixed as well as the backrest. By activating the actuator, the footboard can be adjusted to different positions, obtaining a

comfortable resting posture for the legs. The visible parts of the mechanism, at the request of the customer, can be embellished with various finishes. PROFONDO slim has been designed to make both padded with CLOSED BASE (low foot) and OPEN BASE.