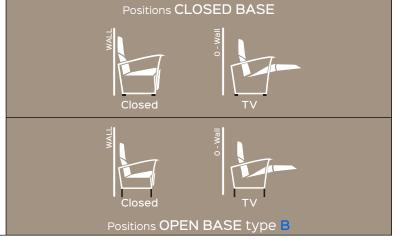

## PROFONDO slim motorized

2YEARS Actuator Warranty

A. Low Foot (Padded closed base) B. Middle Foot (up to 100mm)

Benefit: PROFONDO slim, simple and essential, is ideal for upholstery that offer the user a high comfort. The seat is fixed as well as the backrest. By activating the actuator, the footboard can be adjusted to different positions, obtaining a

comfortable resting posture for the legs. The visible parts of the mechanism, at the request of the customer, can be embellished with various finishes. PROFONDO slim has been designed to make both padded with CLOSED BASE (low foot) and OPEN BASE.