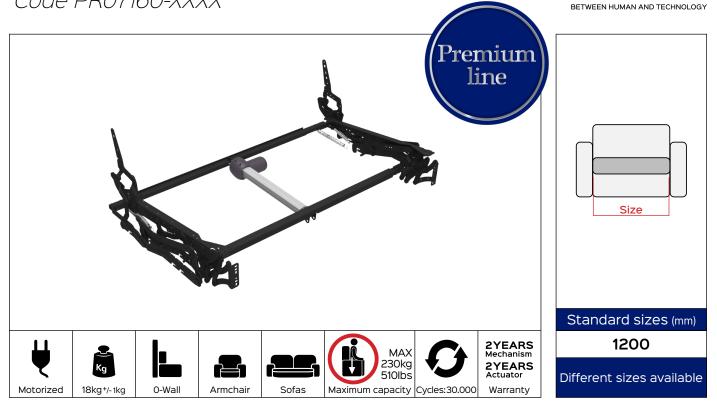

## **PROFONDO** compact reinforced motorized Code PR07160-XXXX

Benefit: PROFONDO compact reinforced is ideal for upholstery with a more compact seat (40 mm) than the standard version. Thanks to the reduced jaw thickness, it allows great freedom when choosing the design of the finished product; in fact, the mechanics can also be mounted very close to the floor (in the case of a closed base), or raised from the floor (semi open

base). is equipped with reinforced bars that make the structure more resistant. The electric adjustment allows infinite relaxation positions. A wide choice of finishes allow the customer to further customize the design of the mechanism in order to create a unique padded. PROFONDO compact reinforced has been designed to make both padded with CLOSED BASE (low foot) and OPEN BASE.