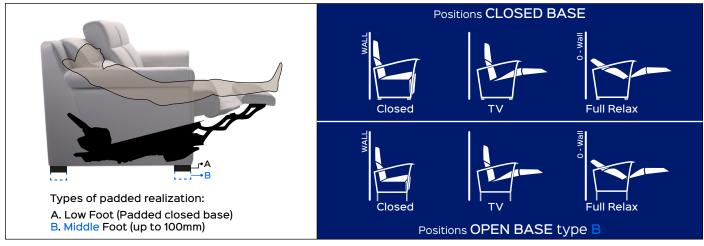

base). is equipped with reinforced bars that make the structure more resistant. The electric adjustment allows infinite relaxation positions. A wide choice of finishes allow the customer to further customize the design of the mechanism in order to create a unique padded. PROFONDO compact reinforced has been designed to make both padded with CLOSED BASE (low foot) and OPEN BASE.