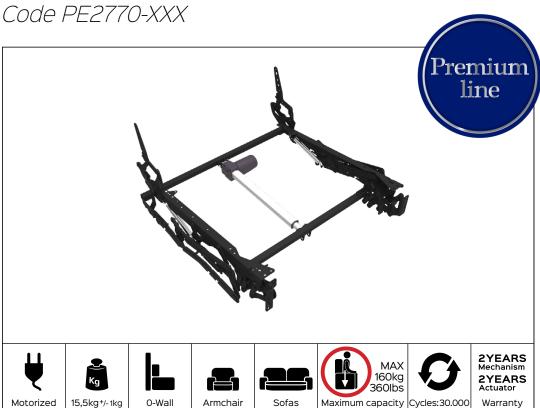

## PROFONDO D.S.C extended motorized

Benefit: The PROFONDO D.S.C. extended is ideal for making upholstered from the deepest seat (of 70mm) and more compact (of 40mm), compared to the standard version. Thanks to the reduced jaw thickness, it allows great freedom when choosing the design of the finished product; in fact, the mechanics can also be mounted very close to the floor (in the case of a closed base), or raised from the floor (semi open base). In addition, the extended feature, allows the opening of the armchair, to widen the depth of the footboard, thus increasing comfort (+50mm). A wide selection of finishes allow the customer to further customize the design of the mechanism in order to create a unique padding. PROFONDO D.S.C. extended has been designed to make both padded with CLOSED BASE (low foot) and OPEN BASE.