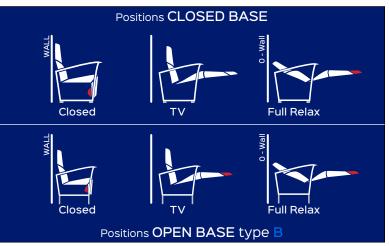

## PROFONDO D.S.C extended motorized

Benefit: The PROFONDO D.S.C. extended is ideal for making upholstered from the deepest seat (of 70mm) and more compact (of 40mm), compared to the standard version. Thanks to the reduced jaw thickness, it allows great freedom when choosing the design of the finished product; in fact, the mechanics can also be mounted very close to the floor (in the case of a closed base), or raised from the floor (semi open base). In addition, the extended feature, allows the opening of the armchair, to widen the depth of the footboard, thus increasing comfort (+50mm). A wide selection of finishes allow the customer to further customize the design of the mechanism in order to create a unique padding. PROFONDO D.S.C. extended has been designed to make both padded with CLOSED BASE (low foot) and OPEN BASE.