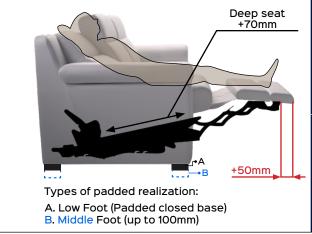

## PROFONDO D.S.C extended motorized

Benefit: The PROFONDO D.S.C. extended is ideal for making upholstered from the deepest seat (of 70mm) and more compact (of 40mm), compared to the standard version. Thanks to the reduced jaw thickness, it allows great freedom when choosing the design of the finished product; in fact, the mechanics can also be mounted very close to the floor (in the case of a closed base), or raised from the floor (semi open base). In addition, the extended feature, allows the opening of the armchair, to widen the depth of the footboard, thus increasing comfort (+50mm). A wide selection of finishes allow the customer to further customize the design of the mechanism in order to create a unique padding. PROFONDO D.S.C. extended has been designed to make both padded with CLOSED BASE (low foot) and OPEN BASE.