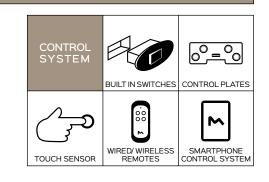

orized



BETWEEN HUMAN AND TECHNOLOGY





160kg

360lbs

Maximum capacity





Armchair

Sofas



2YEARS Actuator

Warranty

**Benefit:** PRESS BACK SYNCHRO is simple and essential. It can be electronically adjusted to different positions, obtaining a comfortable resting posture for the legs. This mechanism is designed for padded fixed seat, as having the engine synchronised with the backrest, will cause the latter to act, while the position of the seat will remain unchanged. A wide selection of finishes allow the customer to further customize the design of the mechanism in order to create a unique padding. The mechanism consists of the headrest, backrest, seat, and footboard. PRESS BACK SYNCHRO is designed for OPEN BASE upholstery (high feet).

## Optional

Motorized

12kg +/- 1kg