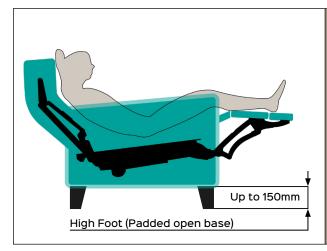

Warranty

**Benefit:** PRESS BACK SYNCHRO is simple and essential. It can be electronically adjusted to different positions, obtaining a comfortable resting posture for the legs. This mechanism is designed for padded fixed seat, as having the engine synchronised with the backrest, will cause the latter to act, while the position of the seat will remain unchanged. A wide selection of finishes allow the customer to further customize the design of the mechanism in order to create a unique padding. The mechanism consists of the headrest, backrest, seat, and footboard. PRESS BACK SYNCHRO is designed for OPEN BASE upholstery (high feet).