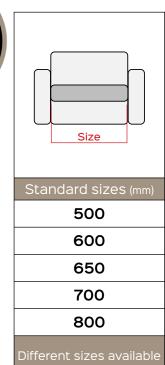

## PRESS BACK SYNCHRO motorized



BETWEEN HUMAN AND TECHNOLOGY





160kg

360lbs

Maximum capacity





Armchair

Sofas



2YEARS Actuator

Warranty

**Benefit:** PRESS BACK SYNCHRO is simple and essential. It can be electronically adjusted to different positions, obtaining a comfortable resting posture for the legs. This mechanism is designed for padded fixed seat, as having the engine synchronised with the backrest, will cause the latter to act, while the position of the seat will remain unchanged. A wide selection of finishes allow the customer to further customize the design of the mechanism in order to create a unique padding. The mechanism consists of the headrest, backrest, seat, and footboard. PRESS BACK SYNCHRO is designed for OPEN BASE upholstery (high feet).

## Optional

Motorized

12kg +/- 1kg