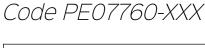

## PRESS BACK SYNCHRO motorized

BETWEEN HUMAN AND TECHNOLOGY

160kg

360lbs

Maximum capacity

Armchair

Sofas

2YEARS Actuator

Warranty

**Benefit:** PRESS BACK SYNCHRO is simple and essential. It can be electronically adjusted to different positions, obtaining a comfortable resting posture for the legs. This mechanism is designed for padded fixed seat, as having the engine synchronised with the backrest, will cause the latter to act, while the position of the seat will remain unchanged. A wide selection of finishes allow the customer to further customize the design of the mechanism in order to create a unique padding. The mechanism consists of the headrest, backrest, seat, and footboard. PRESS BACK SYNCHRO is designed for OPEN BASE upholstery (high feet).