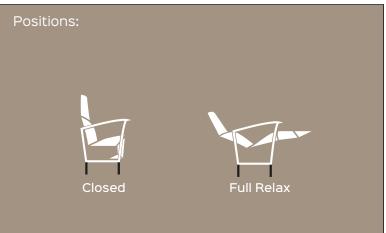

Warranty

**Benefit:** PRESS BACK SYNCHRO is simple and essential. It can be electronically adjusted to different positions, obtaining a comfortable resting posture for the legs. This mechanism is designed for padded fixed seat, as having the engine synchronised with the backrest, will cause the latter to act, while the position of the seat will remain unchanged. A wide selection of finishes allow the customer to further customize the design of the mechanism in order to create a unique padding. The mechanism consists of the headrest, backrest, seat, and footboard. PRESS BACK SYNCHRO is designed for OPEN BASE upholstery (high feet).