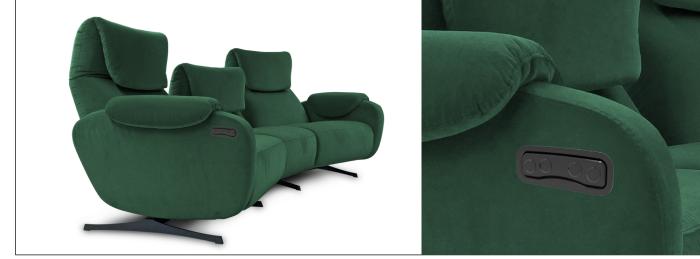

## **PIASTRA** wireless Motion Code MOKWC007966

Benefit: PIASTRA wireless Motion is a simple and minimal built-in remote control. Extremely versatile and userfriendly. It's formed by a built-in support and It can be installed inside, outside or on the armrest, both on armchairs and sofas. Combining the handcontrol with an EKO control unit is possible to reach various movements, from sequential to synchronized, in order to satisfy the most refined requests of our clients. The finishing is chromed and the buttons, chromed too, are backlit (blue or white) for a more elegant look. The wireless version is also characterized by an integrated rechargeable battery (through a USB connector type C).