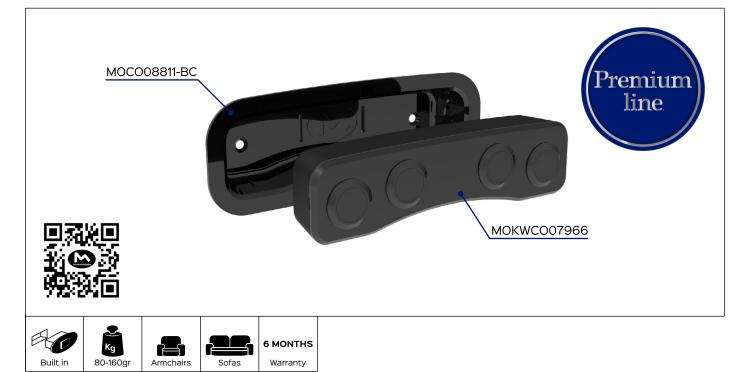

## **PIASTRA** wireless Motion Code MOKWC007966

Benefit: PIASTRA wireless Motion is a simple and minimal built-in remote control. Extremely versatile and userfriendly. It's formed by a built-in support and It can be installed inside, outside or on the armrest, both on armchairs and sofas. Combining the handcontrol with an EKO control unit is possible to reach various movements, from sequential to synchronized, in order to satisfy the most refined requests of our clients. The finishing is chromed and the buttons, chromed too, are backlit (blue or white) for a more elegant look. The wireless version is also characterized by an integrated rechargeable battery (through a USB connector type C).