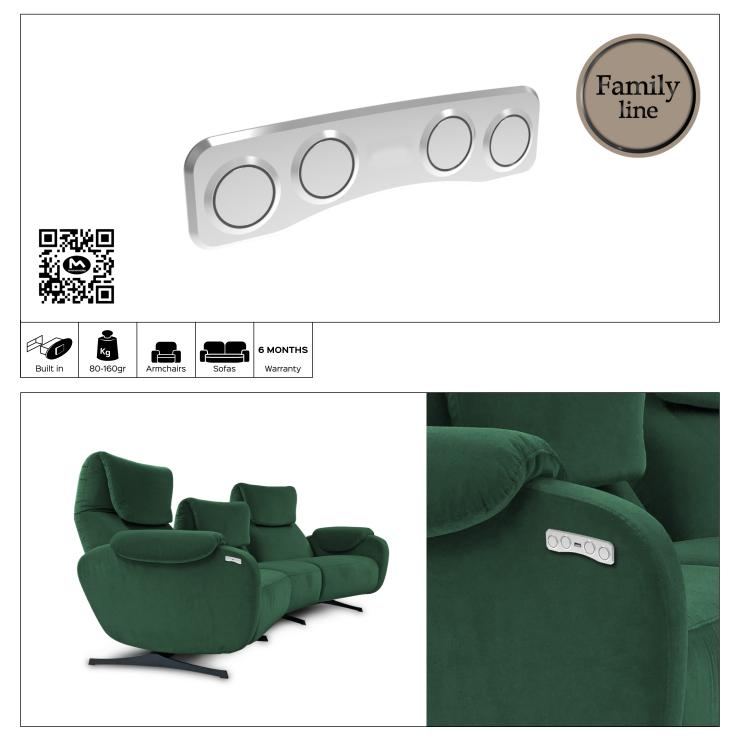

## PIASTRA

**Benefit:** PIASTRA is a simple and minimal built-in remote control. Extremely versatile and user-friendly is available with different configurations and functions (2 or 4 buttons with or without USB). It can be installed inside, outside or on the armrest, both on armchairs and sofas. Combining the

handcontrol with an EKO control unit is possible to reach various movements, from sequential to synchronized, in order to satisfy the most refined requests of our clients. The finishing is chromed and the buttons, chromed too, are backlit (blue or white) for a more elegant look.