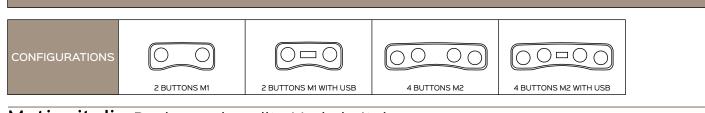

## PIASTRA

**Benefit:** PIASTRA is a simple and minimal built-in remote control. Extremely versatile and user-friendly is available with different configurations and functions (2 or 4 buttons with or without USB). It can be installed inside, outside or on the armrest, both on armchairs and sofas. Combining the