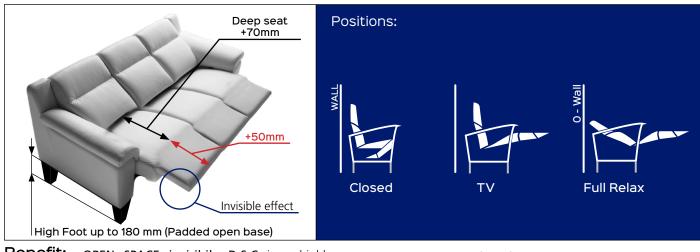

The particular closure of the footrest which remains at about 17° compared to the ground, allows:

to make a flap tablet longer (50mm) than the standard \_ mechanisms, increasing comfort in "full relaxation" - to design a padded with soft lines.

This product is used in the design of OPEN-BASE upholstery (high feet up to 180mm).