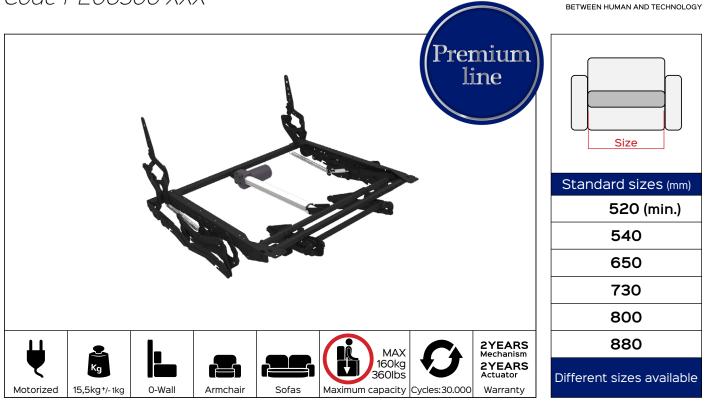

## OPEN SPACE invisible D.S.C. motorized Code PE06300-XXX

Benefit: OPEN SPACE invisibile D.S.C is a highly innovative mechanism. Designed to be fully integrated with the padded allows a great freedom in the stylistic choice of the finished product. The invisible effect obtained through the fixing of the footboard at the center of the mechanism allows the footrest to not affect the product line and disappear completely even when the padding is open.

This product is used in the design of OPEN-BASE upholstery (high feet up to 180mm).