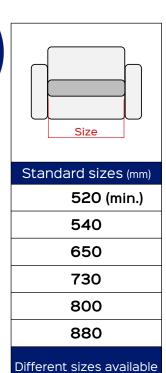

## OPEN SPACE invisible D.S.C. motorized



BETWEEN HUMAN AND TECHNOLOGY









Benefit: OPEN SPACE invisibile D.S.C. is innovative because the footboard is able to lift even more: ninety millimeters compared to previous versions. Designed to be fully integrated with the padded allows a great freedom in the stylistic choice of the finished product. The invisible effect obtained through the fixing of the footboard at the center of the mechanism allows the footrest to not affect the product line and disappear completely even when the padding is open. The particular closure of the footrest which remains at about 17° compared to the ground, allows: - to make a flap tablet longer (50 mm) than the standard mechanisms, increasing comfort in "full relaxation"

- to design a padded with soft lines.

Thanks to the presence of the footstool, the padded mattress remains str