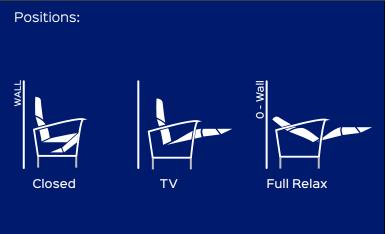

## OPEN SPACE invisible D.S.C. motorized

BETWEEN HUMAN AND TECHNOLOGY

Benefit: OPEN SPACE invisibile D.S.C. is innovative because the footboard is able to lift even more: ninety millimeters compared to previous versions. Designed to be fully integrated with the padded allows a great freedom in the stylistic choice of the finished product. The invisible effect obtained through the fixing of the footboard at the center of the mechanism allows the footrest to not affect the product line and disappear completely even when the padding is open. The particular closure of the footrest which remains at about 17° compared to the ground, allows: - to make a flap tablet longer (50 mm) than the standard mechanisms, increasing comfort in "full relaxation"

- to design a padded with soft lines.

Thanks to the presence of the footstool, the padded mattress remains stretched better in all stages of movement; in addition to ensuring greater support in the calf area. This product is used in the design of OPEN-BASE upholstery (high feet up to 180mm).