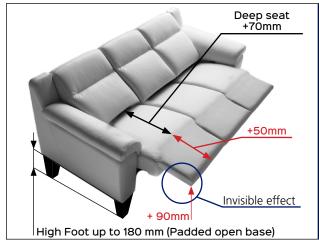

## OPEN SPACE invisible D.S.C. motorized

BETWEEN HUMAN AND TECHNOLOGY

Benefit: OPEN SPACE invisibile D.S.C. is innovative because the footboard is able to lift even more: ninety millimeters compared to previous versions. Designed to be fully integrated with the padded allows a great freedom in the stylistic choice of the finished product. The invisible effect obtained through the fixing of the footboard at the center of the mechanism allows the footrest to not affect the product line and disappear completely even when the padding is open. The particular closure of the footrest which remains at about 17° compared to the ground, allows: - to make a flap tablet longer (50 mm) than the standard mechanisms, increasing comfort in "full relaxation"

- to design a padded with soft lines.

Thanks to the presence of the footstool, the padded mattress remains stretched better in all stages of movement; in addition to ensuring greater support in the calf area. This product is used in the design of OPEN-BASE upholstery (high feet up to 180mm).