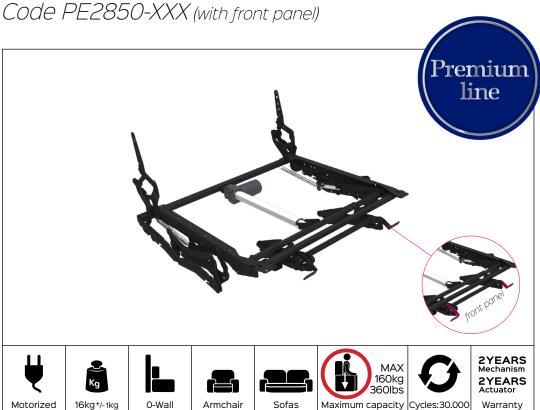

## OPEN SPACE invisible D.S.C. motorized

BETWEEN HUMAN AND TECHNOLOGY

Benefit: OPEN SPACE invisibile D.S.C. is innovative because the footboard is able to lift even more: ninety millimeters compared to previous versions. Designed to be fully integrated with the padded allows a great freedom in the stylistic choice of the finished product. The invisible effect obtained through the fixing of the footboard at the center of the mechanism allows the footrest to not affect the product line and disappear completely even when the padding is open. The particular closure of the footrest which remains at about 17° compared to the ground, allows: - to make a flap tablet longer (50 mm) than the standard mechanisms, increasing comfort in "full relaxation"

- to design a padded with soft lines.

Thanks to the presence of the footstool, the padded mattress remains stretched better in all stages of movement; in addition to ensuring greater support in the calf area. This product is used in the design of OPEN-BASE upholstery (high feet up to 180mm).