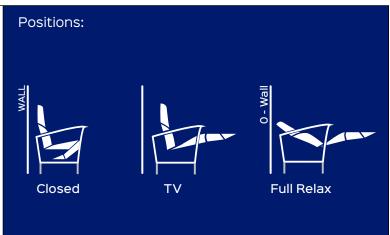

The particular closure of the footrest which remains at about

17° compared to the ground, allows:

- to make a flap tablet longer (50mm) than the standard mechanisms, increasing comfort in "full relaxation"
- to design a padded with soft lines.