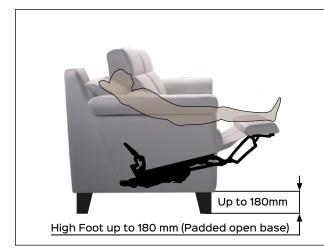

This product is used in the design of OPEN-BASE upholstery (high feet up to 180mm).