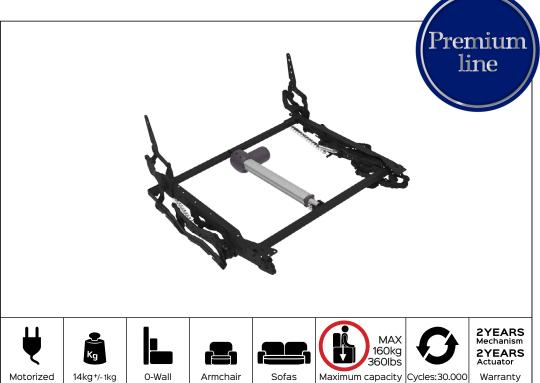

## OPEN SPACE compact motorized

Code PE08230-XXX

Size Standard sizes (mm) 540 650 730 800 880 Different sizes available

**Benefit:** OPEN SPACE compact is a highly innovative mechanism. Designed to be fully integrated with the padded allows a great freedom in the stylistic choice of the finished product. The compact feature allows the upholstery to be made with the more "compact" seat.

The particular closure of the footrest which remains at about

17° compared to the ground, allows:

- to make a flap tablet longer (50mm) than the standard mechanisms, increasing comfort in "full relaxation"
- to design a padded with soft lines.