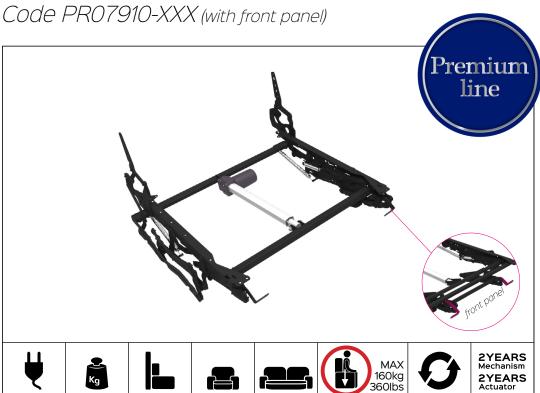

## OPEN SPACE D.S.C. motorized

Sofas

0-Wall

Armchair

Warranty

**Benefit:** OPEN SPACE motorized is a highly innovative mechanism. Designed to be fully integrated with the padded allows a great freedom in the stylistic choice of the finished product. The invisible effect obtained through the fixing of the footboard at the center of the mechanism allows the footrest to not affect the product line and disappear completely even when the padding is open. The particular closure of the footrest which remains at about 17° compared to the ground,

Maximum capacity Cycles:30.000

- to make a flap tablet longer (50mm) than the standard mechanisms, increasing comfort in "full relaxation"
- to design a padded with soft lines.

Thanks to the presence of the footstool, the padded mattress remains stretched better in all stages of movement, in addition to ensuring greater support in the calf area. This product is used in the design of OPEN-BASE upholstery (high feet up to 180mm).

## **Optional**

Motorized

15kg+/-1kg