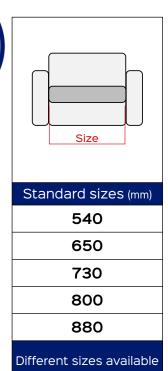

## OPEN SPACE D.S.C. motorized





Sofas





0-Wall

Armchair



Warranty

**Benefit:** OPEN SPACE motorized is a highly innovative mechanism. Designed to be fully integrated with the padded allows a great freedom in the stylistic choice of the finished product. The invisible effect obtained through the fixing of the footboard at the center of the mechanism allows the footrest to not affect the product line and disappear completely even when the padding is open. The particular closure of the footrest which remains at about 17° compared to the ground,

Maximum capacity Cycles:30.000

- to make a flap tablet longer (50mm) than the standard mechanisms, increasing comfort in "full relaxation"
- to design a padded with soft lines.

Thanks to the presence of the footstool, the padded mattress remains stretched better in all stages of m