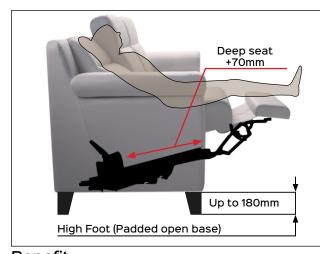

Maximum capacity Cycles:30.000

- to make a flap tablet longer (50mm) than the standard mechanisms, increasing comfort in "full relaxation"
- to design a padded with soft lines.

Thanks to the presence of the footstool, the padded mattress remains stretched better in all stages of movement, in addition to ensuring greater support in the calf area. This product is used in the design of OPEN-BASE upholstery (high feet up to 180mm).