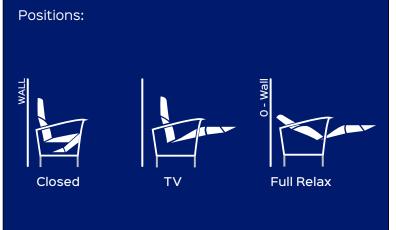

## OPEN SPACE D.S.C. motorized

Sofas

0-Wall

Armchair

Warranty

**Benefit:** OPEN SPACE motorized is a highly innovative mechanism. Designed to be fully integrated with the padded allows a great freedom in the stylistic choice of the finished product. The invisible effect obtained through the fixing of the footboard at the center of the mechanism allows the footrest to not affect the product line and disappear completely even when the padding is open. The particular closure of the footrest which remains at about 17° compared to the ground,