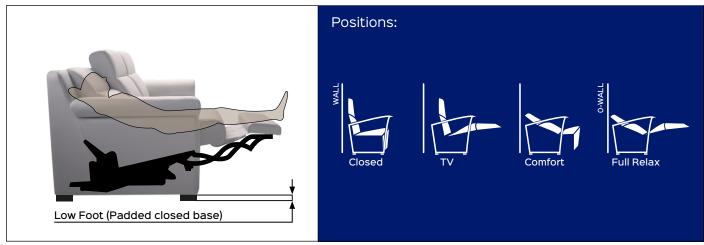

Benefit: In this mechanism from Onda family, the presence of two actuators allows to split the movements of the footrest and the backrest, so that they can be moved separately. While operating the actuators, the user can choose between reclining the backrest or moving the footrest or both altogether. This feature results in endless choice options for the relax position. The visible parts can be refined with various finishes. ONDA two ways has been designed to create padded CLOSED BASE (low foot).