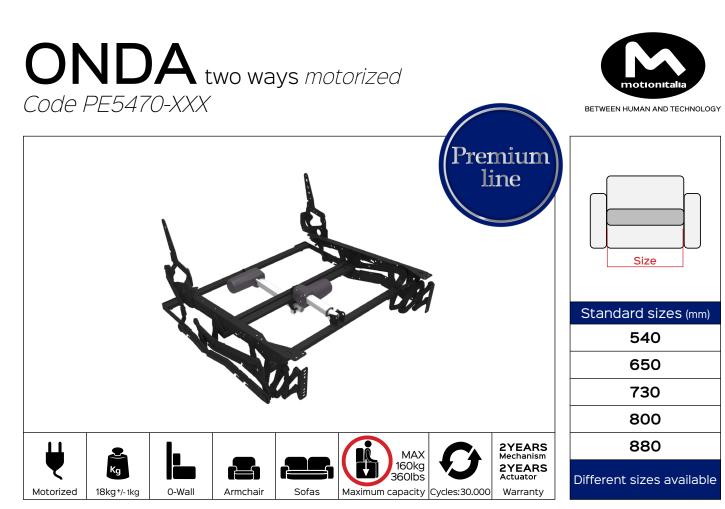

Benefit: In this mechanism from Onda family, the presence of two actuators allows to split the movements of the footrest and the backrest, so that they can be moved separately. While operating the actuators, the user can choose between reclining the backrest or moving the footrest or both altogether. This feature results in endless choice options for the relax position. The visible parts can be refined with various finishes. ONDA two ways has been designed to create padded CLOSED BASE (low foot).