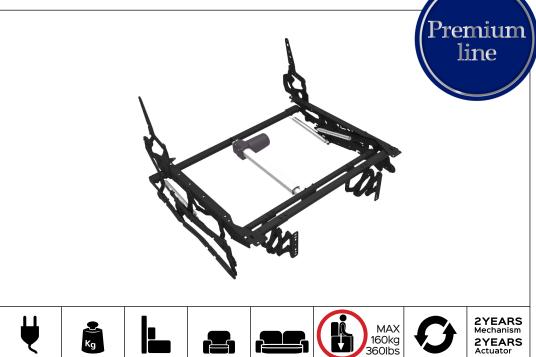

## **ONDA** invisible motorized

Code PE07280-XXX

BETWEEN HUMAN AND TECHNOLOGY

Sofas

Maximum capacity Cycles:30.000

| Size                      |
|---------------------------|
| Standard sizes (mm)       |
| 540                       |
| 650                       |
| 730                       |
| 800                       |
| 880                       |
| Different sizes available |

0-Wall

Armchair

Warranty

Benefit: The ONDA invisible mechanism is highly innovative. Designed to be fully integrated with the padding allows great freedom in the choice of design and aesthetics of the finished product. The invisible effect is obtained by fixing the footboard to the center and no longer to the sides.

This allows the mechanics not to influence the line of the product and to disappear completely even when the padding is open. ONDA invisible has been designed to create padded CLOSED BASE (low foot).

## Optional

Motorized

16kg+/-1kg