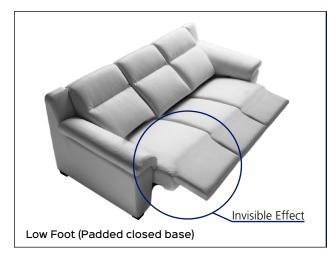

0-Wall

Armchair

Warranty

Benefit: The ONDA invisible mechanism is highly innovative. Designed to be fully integrated with the padding allows great freedom in the choice of design and aesthetics of the finished product. The invisible effect is obtained by fixing the footboard to the center and no longer to the sides.

This allows the mechanics not to influence the line of the product and to disappear completely even when the padding is open. ONDA invisible has been designed to create padded CLOSED BASE (low foot).