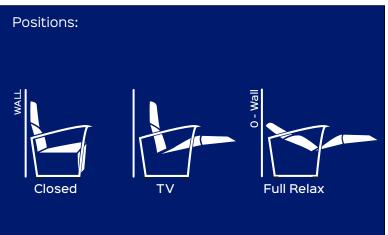

0-Wall

Armchair

Warranty

Benefit: The ONDA invisible mechanism is highly innovative. Designed to be fully integrated with the padding allows great freedom in the choice of design and aesthetics of the finished product. The invisible effect is obtained by fixing the footboard to the center and no longer to the sides.