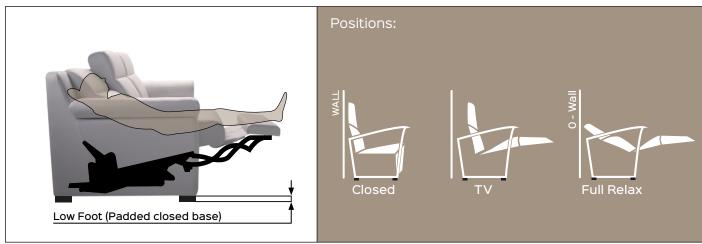

Benefit: This functional and resistant mechanism allows the seat to maintain the same width of the footrest, giving the sofa a visual and formal continuity. This mechanism offers endless relax positions. Various finishings are available on customer's request for the visibile parts of the mechanism. Also available is the version without footboard (PE1950-XXX). ONDA easy relax has been designed to create padded CLOSED BASE (low foot).