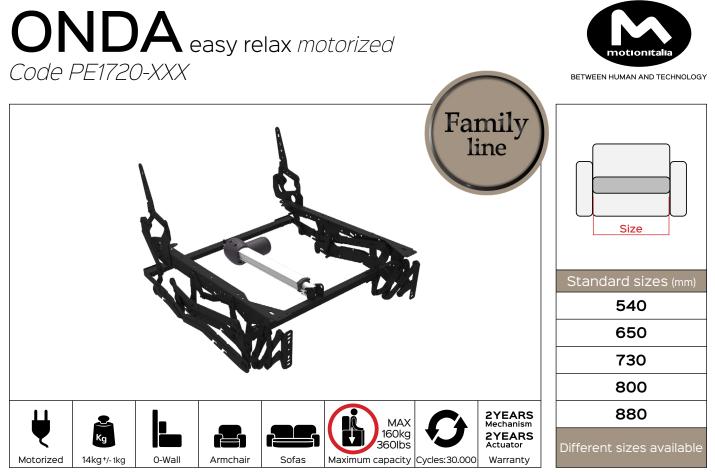

Benefit: This functional and resistant mechanism allows the seat to maintain the same width of the footrest, giving the sofa a visual and formal continuity. This mechanism offers endless relax positions. Various finishings are available on customer's request for the visibile parts of the mechanism. Also available is the version without footboard (PE1950-XXX). ONDA easy relax has been designed to create padded CLOSED BASE (low foot).