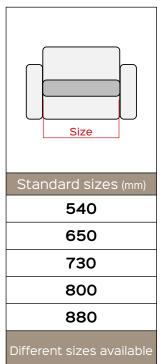

## ONDA easy relax manual

Code PM1800-XXX



BETWEEN HUMAN AND TECHNOLOGY



Sofas

Maximum capacity Cycles:50.000





0-Wall

Armchair



Warranty

Benefit: This mechanism grants maximum urability and strenght and it is designed to allow large scale productions. The levers, being visible, are accurately designed and allows the seat to maintain the same width of the footrest, giving the sofa a visual and formal continuity. Thanks to a simple and user-friendly manual release system, the mechanisms can be

opened to TV position. The full-reclined position can be reached by simply pushing on the arms and on the backrest. Various finishings are avaiable on customer's request fot the visible parts of the mechanism. ONDA easy relax has been designed to create padded CLOSED BASE (low foot).

## Optional

Manual

11kg +/- 1kg