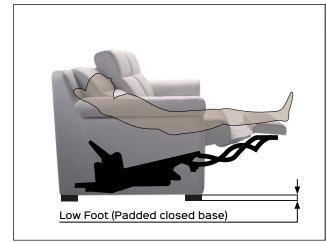

opened to TV position. The full-reclined position can be reached by simply pushing on the arms and on the backrest. Various finishings are avaiable on customer's request fot the visible parts of the mechanism. ONDA easy relax has been designed to create padded CLOSED BASE (low foot).