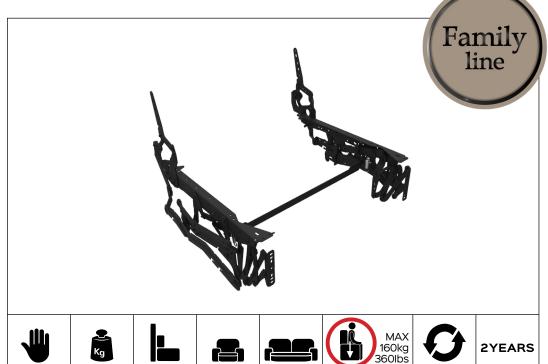

## ONDA easy relax manual

Code PM1800-XXX

BETWEEN HUMAN AND TECHNOLOGY

Sofas

Maximum capacity Cycles:50.000

0-Wall

Armchair

Warranty

Benefit: This mechanism grants maximum urability and strenght and it is designed to allow large scale productions. The levers, being visible, are accurately designed and allows the seat to maintain the same width of the footrest, giving the sofa a visual and formal continuity. Thanks to a simple and user-friendly manual release system, the mechanisms can be

opened to TV position. The full-reclined position can be reached by simply pushing on the arms and on the backrest. Various finishings are avaiable on customer's request fot the visible parts of the mechanism. ONDA easy relax has been designed to create padded CLOSED BASE (low foot).

## Optional

Manual

11kg +/- 1kg