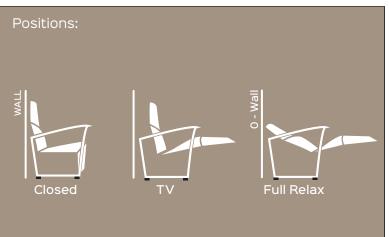

Benefit: This mechanism grants maximum urability and strenght and it is designed to allow large scale productions. The levers, being visible, are accurately designed and allows the seat to maintain the same width of the footrest, giving the sofa a visual and formal continuity. Thanks to a simple and user-friendly manual release system, the mechanisms can be

opened to TV position. The full-reclined position can be reached by simply pushing on the arms and on the backrest. Various finishings are avaiable on customer's request fot the visible parts of the mechanism. ONDA easy relax has been designed to create padded CLOSED BASE (low foot).