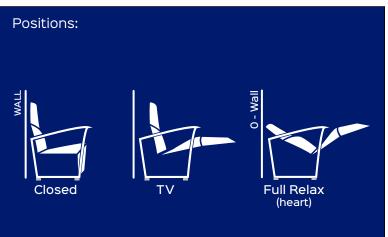

0-Wall

Armchair

Warranty

Benefit: This functional and resistant mechanism allows the seat to maintain the same width of the footrest, giving the sofa a visual and formal continuity. In relax position it is able to raise the legs even higher than its namesake, reaching the "heart position": this particular position is the result of extensive studies that have highlighted that, thanks to the alignment

"legs/ heart" the feeling of relaxation is amplified. This mechanism offers endless relax positions. Various finishings are available on customer's request for the visibile parts of the mechanism. ONDA cuore compact has been designed to create padded CLOSED BASE (low foot).