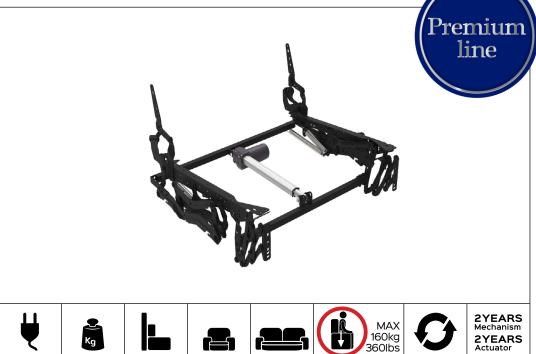

## **ONDA** cuore compact *motorized* Code PE09110-XXX

BETWEEN HUMAN AND TECHNOLOGY

Sofas

| Size                      |
|---------------------------|
| Standard sizes (mm)       |
| 540                       |
| 650                       |
| 730                       |
| 800                       |
| 880                       |
| Different sizes available |

## Optional

Motorized

14kg+/-1kg

360lbs

Maximum capacity Cycles:30.000