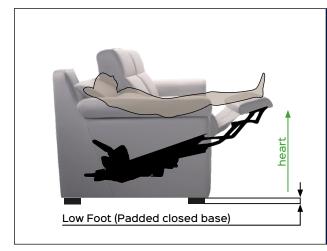

0-Wall

Armchair

Warranty

Benefit: This functional and resistant mechanism allows the seat to maintain the same width of the footrest, giving the sofa a visual and formal continuity. In relax position it is able to raise the legs even higher than its namesake, reaching the "heart position": this particular position is the result of extensive studies that have highlighted that, thanks to the alignment

"legs/ heart" the feeling of relaxation is amplified. This mechanism offers endless relax positions. Various finishings are available on customer's request for the visibile parts of the mechanism. ONDA cuore compact has been designed to create padded CLOSED BASE (low foot).