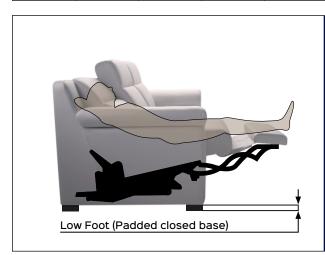

The two actuators ensure a sliding and sinuous movement of the mechanism. The motors are next to the hinges to assure more space for the foam and improve the comfort, with the possibility of adding the COMFORTMAXX without an increase of the thickness of the seat. ONDA bi-power has been designed to create padded CLOSED BASE (low foot).