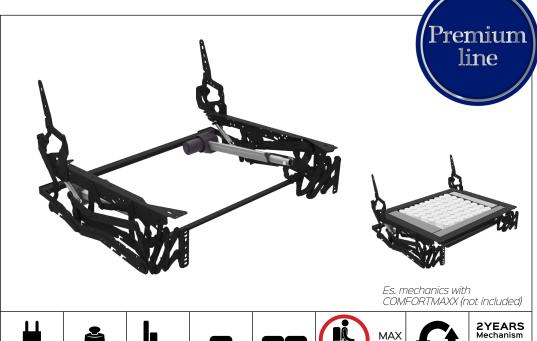

## **ONDA** bi-power motorized Code PE06420-XXX (without subottoman)

BETWEEN HUMAN AND TECHNOLOGY

Sofas

0-Wall

Armchair

2YEARS Actuator

Warranty

160kg 360lbs

Maximum capacity Cycles:30.000

Benefit: This functional and resistant mechanism allows the seat to maintain the same width between the seat and the under footrest, giving the sofa a visual and formal continuity. Designed for wide seats, thanks to the electric motor this mechanism offers endless relax positions, zero wall. Various finishings are available on customer's request for the visible parts of the mechanism.

The two actuators ensure a sliding and sinuous movement of the mechanism. The motors are next to the hinges to assure more space for the foam and improve the comfort, with the possibility of adding the COMFORTMAXX without an increase of the thickness of the seat. ONDA bi-power has been designed to create padded CLOSED BASE (low foot).

## Optional

Motorized

17kg+/-1kg