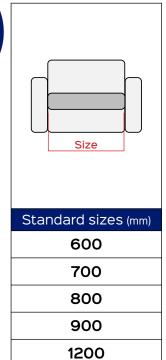

## **ONDA** bi-power motorized Code PE06420-XXX (without subottoman)



BETWEEN HUMAN AND TECHNOLOGY



Sofas





0-Wall

Armchair



2YEARS Actuator

Warranty

160kg 360lbs

Maximum capacity Cycles:30.000

Benefit: This functional and resistant mechanism allows the seat to maintain the same width between the seat and the under footrest, giving the sofa a visual and formal continuity. Designed for wide seats, thanks to the electric motor this mechanism offers endless relax positions, zero wall. Various finishings are available on customer's request for the visible parts of the mechanism.

The two actuators ensure a sliding and sinuous movement of the mechanism. The motors are next to the hinges to assure more space for the foam and improve the comfort, with the possibility of adding the COMFORTMAXX without an increase of the thickness of the seat. ONDA bi-power has been designed to create padded C