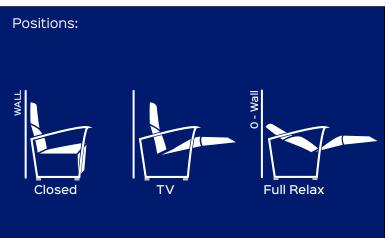

Maximum capacity Cycles:30.000

Benefit: This functional and resistant mechanism allows the seat to maintain the same width between the seat and the under footrest, giving the sofa a visual and formal continuity. Designed for wide seats, thanks to the electric motor this mechanism offers endless relax positions, zero wall. Various finishings are available on customer's request for the visible parts of the mechanism.