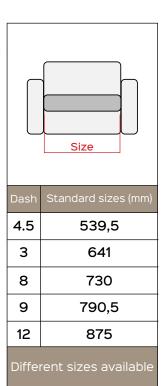

MOMO security motorized



Code PF09705-XXX BETWEEN HUMAN AND TECHNOLOGY









Benefit: MOMO security has a solid and functional structure, allows the same width between the seat and footboard ensuring visual and formal continuity to the finished product. It allows infinite relaxation positions with simple electric adjustment, all flush with the wall. The security footboard is designed to provide maximum protection for the user, but especially for those around them (children and pets). Thanks to an innovative system, during

closing, if an obstacle is detected, instead of compressing it, the footboard is activated, avoiding damage to any body that may be in the way. The design being single lever, acts as a casing and offers a significant increase in both safety and aesthetics. Finally, this mechanism, thanks to the kinematic mechanism based solely on levers, pr