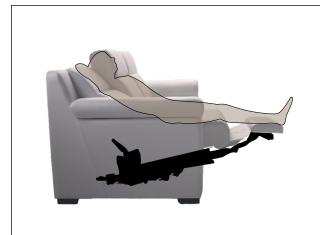

MOMO security motorized

Code PF09705-XXX BETWEEN HUMAN AND TECHNOLOGY

Benefit: MOMO security has a solid and functional structure, allows the same width between the seat and footboard ensuring visual and formal continuity to the finished product. It allows infinite relaxation positions with simple electric adjustment, all flush with the wall. The security footboard is designed to provide maximum protection for the user, but especially for those around them (children and pets). Thanks to an innovative system, during