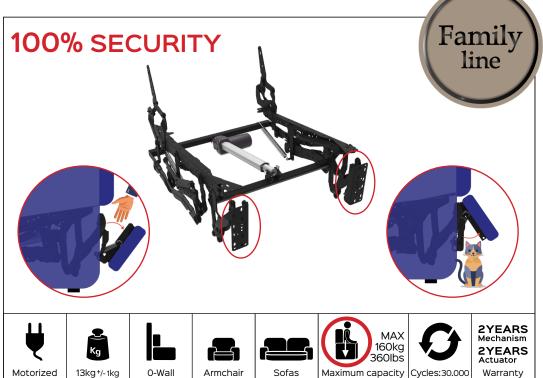

MOMO security motorized

Code PF09705-XXX BETWEEN HUMAN AND TECHNOLOGY

Benefit: MOMO security has a solid and functional structure, allows the same width between the seat and footboard ensuring visual and formal continuity to the finished product. It allows infinite relaxation positions with simple electric adjustment, all flush with the wall. The security footboard is designed to provide maximum protection for the user, but especially for those around them (children and pets). Thanks to an innovative system, during

closing, if an obstacle is detected, instead of compressing it, the footboard is activated, avoiding damage to any body that may be in the way. The design being single lever, acts as a casing and offers a significant increase in both safety and aesthetics. Finally, this mechanism, thanks to the kinematic mechanism based solely on levers, provides greater stability.