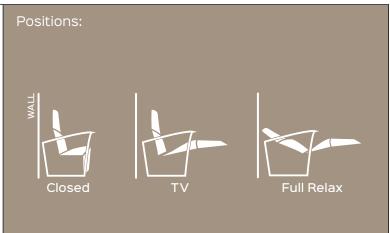

MOMO security motorized

Code PF09705-XXX BETWEEN HUMAN AND TECHNOLOGY

Benefit: MOMO security has a solid and functional structure, allows the same width between the seat and footboard ensuring visual and formal continuity to the finished product. It allows infinite relaxation positions with simple electric adjustment, all flush with the wall. The security footboard is designed to provide maximum protection for the user, but especially for those around them (children and pets). Thanks to an innovative system, during