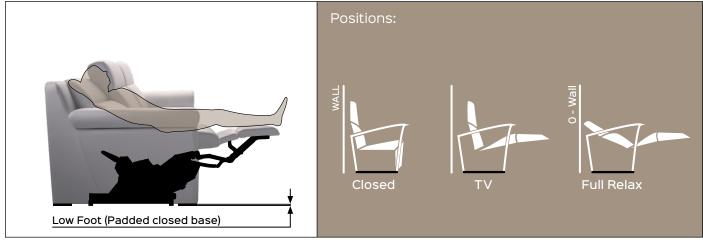

**Benefit:** Extremely solid and versatile mechanism, it can be used on different models of armchairs and sofas, from classic to contemporary design. The motorized version allows you to adjust, through a push-button, the various

positions in order to best meet the most diverse needs (closed, TV. Full Relax), the whole wall wire (0-wall). MO-7115 M1 motorized has been designed to create padded CLOSED BASE.