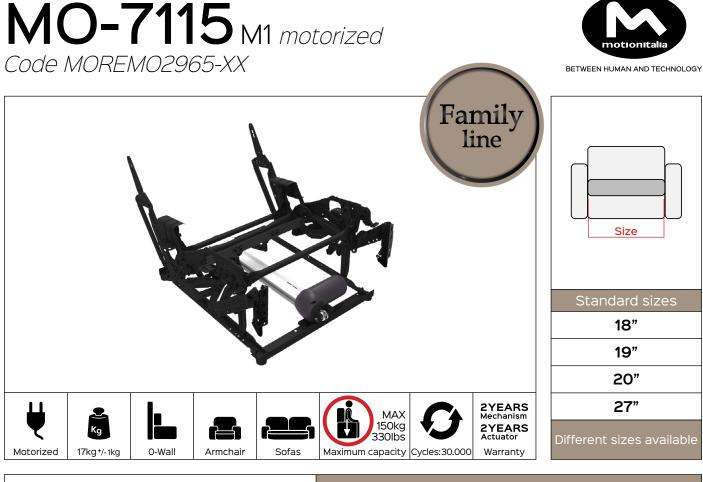

**Benefit:** Extremely solid and versatile mechanism, it can be used on different models of armchairs and sofas, from classic to contemporary design. The motorized version allows you to adjust, through a push-button, the various

positions in order to best meet the most diverse needs (closed, TV. Full Relax), the whole wall wire (0-wall). MO-7115 M1 motorized has been designed to create padded CLOSED BASE.