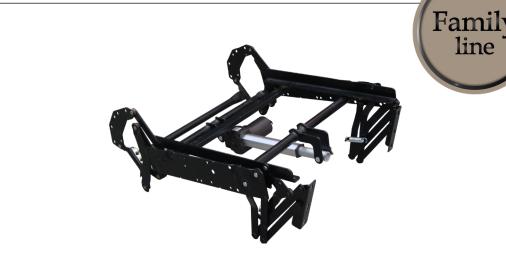

## MO-311 motorized

BETWEEN HUMAN AND TECHNOLOGY

2YEARS Mechanism 2YEARS Actuator Warranty

Benefit: Perfect mechanism for sofas and armchairs with clean and thin lines. With a very solid and compact basic structure, it allows the designer ample choice in the shape of the finished product. An actuator regulates the opening of the footboard and backrest in a synchronized manner. The

design of the levers minimal and linear makes the movement of the sliding mechanism in order to improve the comfort of the padded. MO-311 motorized has been designed to make padded CLOSED BASE (low feet).