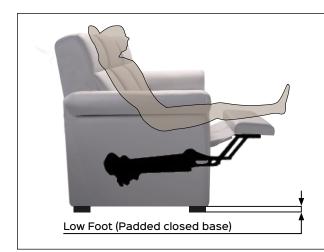

design of the levers minimal and linear makes the movement of the sliding mechanism in order to improve the comfort of the padded. MO-311 motorized has been designed to make padded CLOSED BASE (low feet).