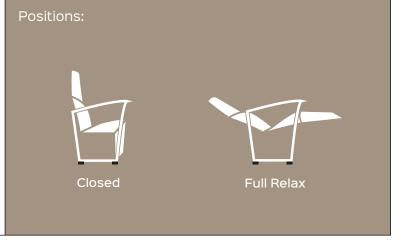

## MO-311 motorized

BETWEEN HUMAN AND TECHNOLOGY

2YEARS Mechanism 2YEARS Actuator Warranty

Benefit: Perfect mechanism for sofas and armchairs with clean and thin lines. With a very solid and compact basic structure, it allows the designer ample choice in the shape of the finished product. An actuator regulates the opening of the footboard and backrest in a synchronized manner. The

design of the levers minimal and linear makes the movement of the sliding mechanism in order to improve the comfort of the padded. MO-311 motorized has been designed to make padded CLOSED BASE (low feet).