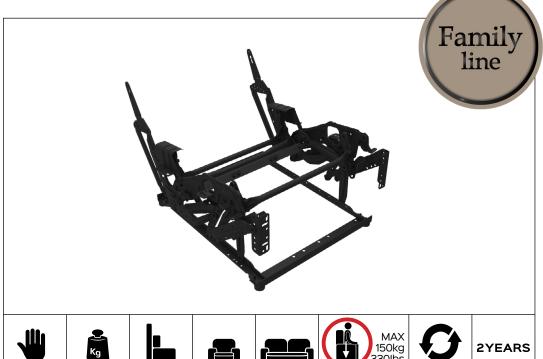

## MO-7115 manual

Code MORFMA2964-XX

BETWEEN HUMAN AND TECHNOLOGY

Sofas

Maximum capacity Cycles:50.000

Armchair

0-Wall

Warranty

Benefit: Manual mechanics with a solid and versatile structure designed specifically for large-scale use (armchairs and sofas with closed base). The manual adjustment of the operating positions of the mechanism are operated by a release lever (which brings the mechanism from the closed position to the TV position) and by the weight of the user, moved on the back when the product is in the TV position, brings the padded to the most comfortable and relaxing position full relax, all flush wall (0-wall). MO-7115 is equipped with a frame that acts as a base, ensuring additional stability and safety of the product during all stages of movement.

## Optional

Manual

15kg+/-1kg