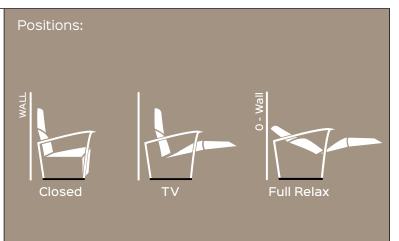

Benefit: Manual mechanics with a solid and versatile structure designed specifically for large-scale use (armchairs and sofas with closed base). The manual adjustment of the operating positions of the mechanism are operated by a release lever (which brings the mechanism from the closed position to the TV position) and by the weight of the user, moved on the back when the product is in the TV position, brings the padded to the most comfortable and relaxing position full relax, all flush wall (0-wall). MO-7115 is equipped with a frame that acts as a base, ensuring additional stability and safety of the product during all stages of movement.