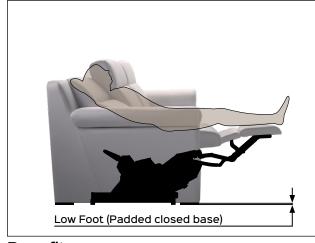

Benefit: Manual mechanics with a solid and versatile structure designed specifically for large-scale use (armchairs and sofas with closed base). The manual adjustment of the operating positions of the mechanism are operated by a release lever (which brings the mechanism from the closed position to the TV position) and by the weight of the user, moved on the back when the product is in the TV position, brings the padded to the most comfortable and relaxing position full relax, all flush wall (0-wall). MO-7115 is equipped with a frame that acts as a base, ensuring additional stability and safety of the product during all stages of movement.