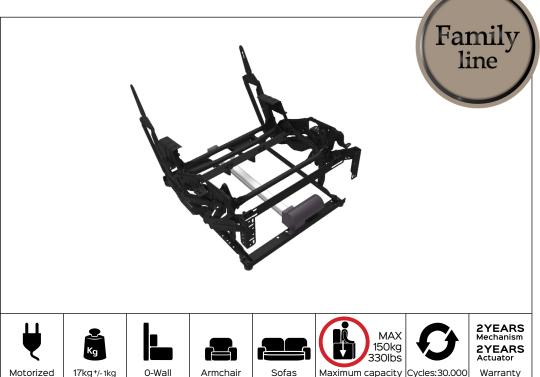

## MO-7115 special M1 motorized

Armchair

Code PE07115-XXX

BETWEEN HUMAN AND TECHNOLOGY

Sofas

Maximum capacity Cycles:30.000

Warranty

**Benefit:** Extremely solid and versatile mechanism, it can be used on different models of armchairs and sofas, from classic to contemporary design. The mechanics is equipped with an actuator for infinite relaxation positions with the simple electric adjustment from closed, tv to relax, all flush wall. Designed to

provide high performance comfort for the end user, which makes this product unique. MO-7115 special M1 has been designed to create padded CLOSED BASE.

## Optiona

Motorized

17kg+/-1kg