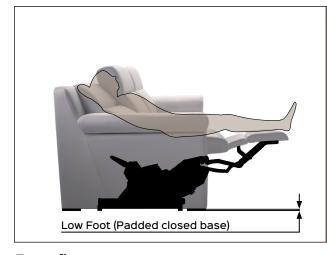

provide high performance comfort for the end user, which makes this product unique. MO-7115 special M1 has been designed to create padded CLOSED BASE.