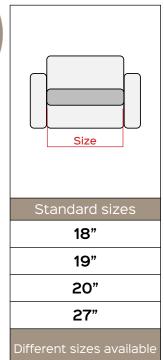

## MO-7115 special M1 motorized

Armchair

Code PE07115-XXX



BETWEEN HUMAN AND TECHNOLOGY



Sofas

Maximum capacity Cycles:30.000







Warranty

**Benefit:** Extremely solid and versatile mechanism, it can be used on different models of armchairs and sofas, from classic to contemporary design. The mechanics is equipped with an actuator for infinite relaxation positions with the simple electric adjustment from closed, tv to relax, all flush wall. Designed to

provide high performance comfort for the end user, which makes this product unique. MO-7115 special M1 has been designed to create padded CLOSED BASE.

## Optiona

Motorized

17kg+/-1kg