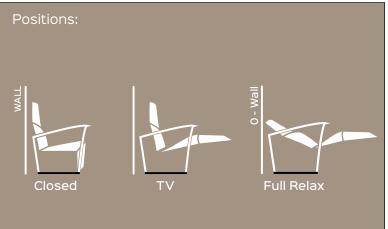

## MO-7115 special M1 motorized

Armchair

Code PE07115-XXX

BETWEEN HUMAN AND TECHNOLOGY

Sofas

Maximum capacity Cycles:30.000

Warranty

**Benefit:** Extremely solid and versatile mechanism, it can be used on different models of armchairs and sofas, from classic to contemporary design. The mechanics is equipped with an actuator for infinite relaxation positions with the simple electric adjustment from closed, tv to relax, all flush wall. Designed to